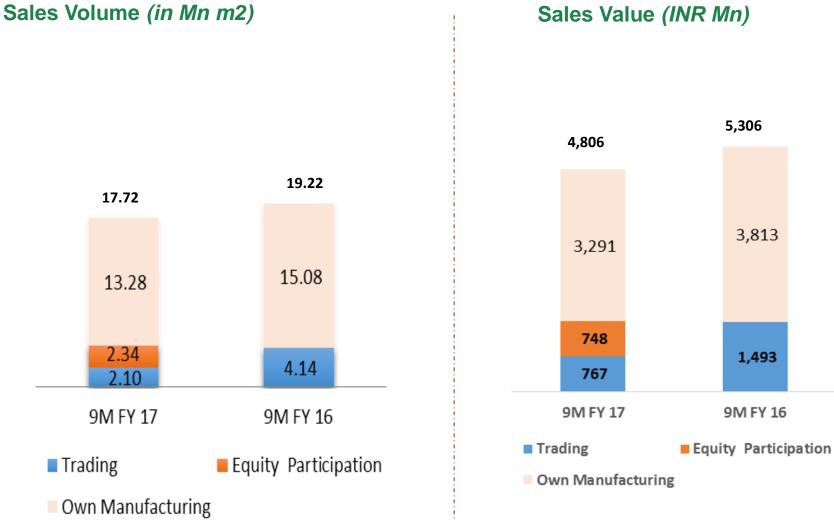

## 9 Months ending December '16 Overview



## **Sales Performance**



## **Income Statement**

|                     | FY17 Q3 | FY16 Q3 | Growth<br>FY17 Q3<br>vs FY16<br>Q3 | FY17 9M | FY16 9M | Growth<br>FY17 9M<br>vs FY16<br>9M |
|---------------------|---------|---------|------------------------------------|---------|---------|------------------------------------|
| Gross Sales         | 1,572   | 1,848   | -14.9%                             | 4,806   | 5,306   | -9.4%                              |
| Net Sales           | 1,459   | 1,733   | -15.8%                             | 4,466   | 4,920   | -9.2%                              |
| EBITDA              | 112     | 109     | 2.8%                               | 342     | 313     | 9.3%                               |
| Margin on Net Sales | 7.7%    | 6.3%    | 22.0%                              | 7.