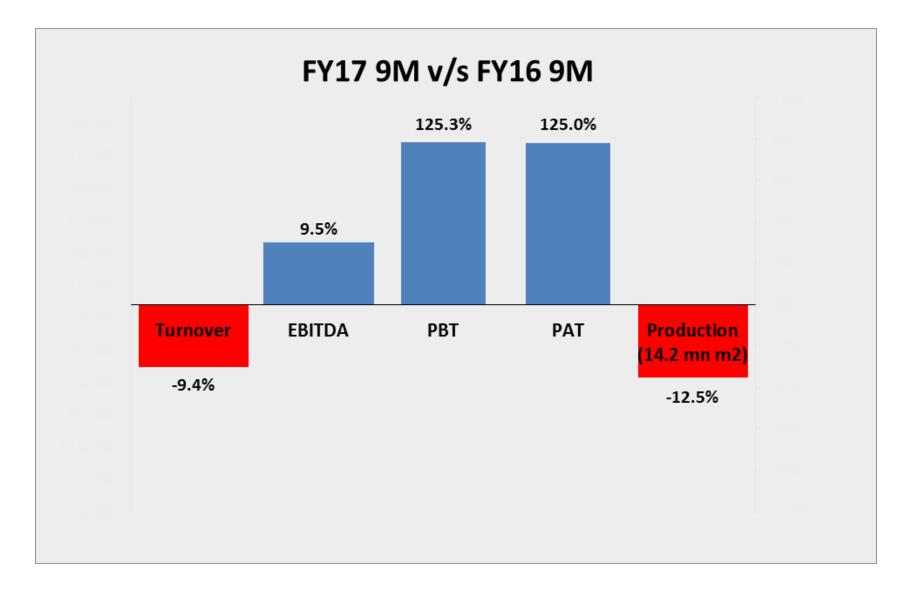

## **Income Statement**

|                     | FY17 Q3 | FY16 Q3 | Growth<br>FY17 Q3<br>vs FY16<br>Q3 | FY17 9M | FY16 9M | Growth<br>FY17 9M<br>vs FY16<br>9M |
|---------------------|---------|---------|------------------------------------|---------|---------|------------------------------------|
| Gross Sales         | 1,572   | 1,848   | -14.9%                             | 4,806   | 5,306   | -9.4%                              |
| Net Sales           | 1,459   | 1,733   | -15.8%                             | 4,466   | 4,920   | -9.2%                              |
| EBITDA              | 112     | 109     | 2.8%                               | 342     | 313     | 9.3%                               |
| Margin on Net Sales | 7.7%    | 6.3%    | 22.0%                              | 7.7%    | 6.4%    | 20.4%                              |
| PBT                 | 47      | 25      | 88.0%                              | 135     | 60      | 125.0%                             |
| Margin on Net Sales | 3.2%    | 1.4%    | 123.3%                             | 3.0%    | 1.2%    | 147.9%                             |
| PAT                 | 26      | 16      | 62.5%                              | 69      | 31      | 122.6%                             |
| Margin on Net Sales | 1.8%    | 0.9%    | 93.0%                              | 1.5%    | 0.6%    | 145.2%                             |