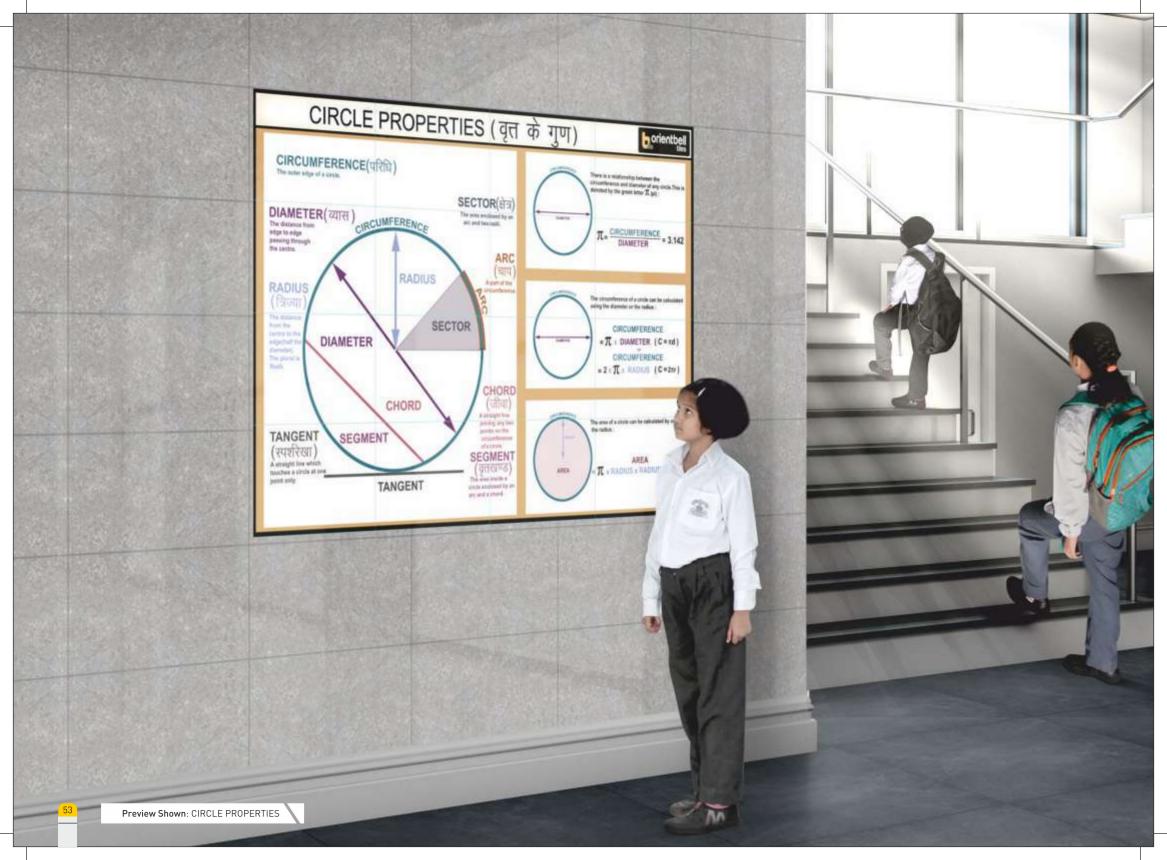

# Constant Interaction makes every Complex Theorem simple.

Number of Tiles: 16 Tile Size: 300x450 mm Mural Size: 1800x1200 mm

Mural Name: CIRCLE PROPERTIES

Number of Tiles: 9 Mural Size: 1350x900 mm

Tile Size: 300x450 mm Mural Name: TRIGONOMETRY