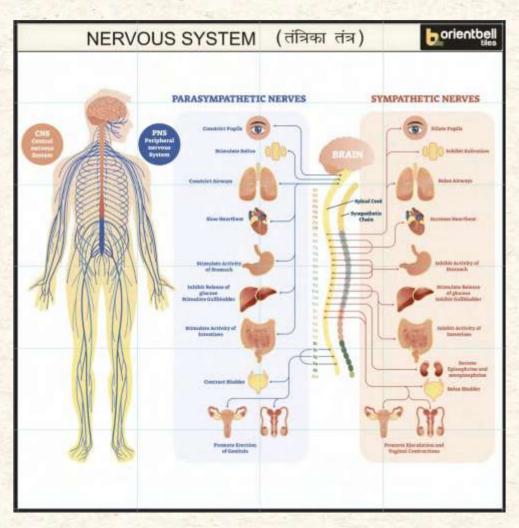

Number of Tiles: 8
Tile Size: 250x375 mm
Mural Size: 750x1000 mm

Mural Name: RESPIRATORY SYSTEM

Number of Tiles: 24
Tile Size: 300x450 mm

Mural Size: 1800x1800 mm

Mural Name: NERVOUS SYSTEM

Number of Tiles: 16 Tile Size: 300x450 mm Mural Size: 1800x1200 mm