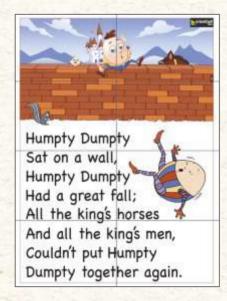

Number of Tiles: 8
Tile Size: 250x375 mm
Mural Size: 750x1000 mm
Mural Name: \*EP HUMPTY

Twinkle, twinkle, little star, How I wonder what you are. Up above the world so high, Like a diamond in the sky.