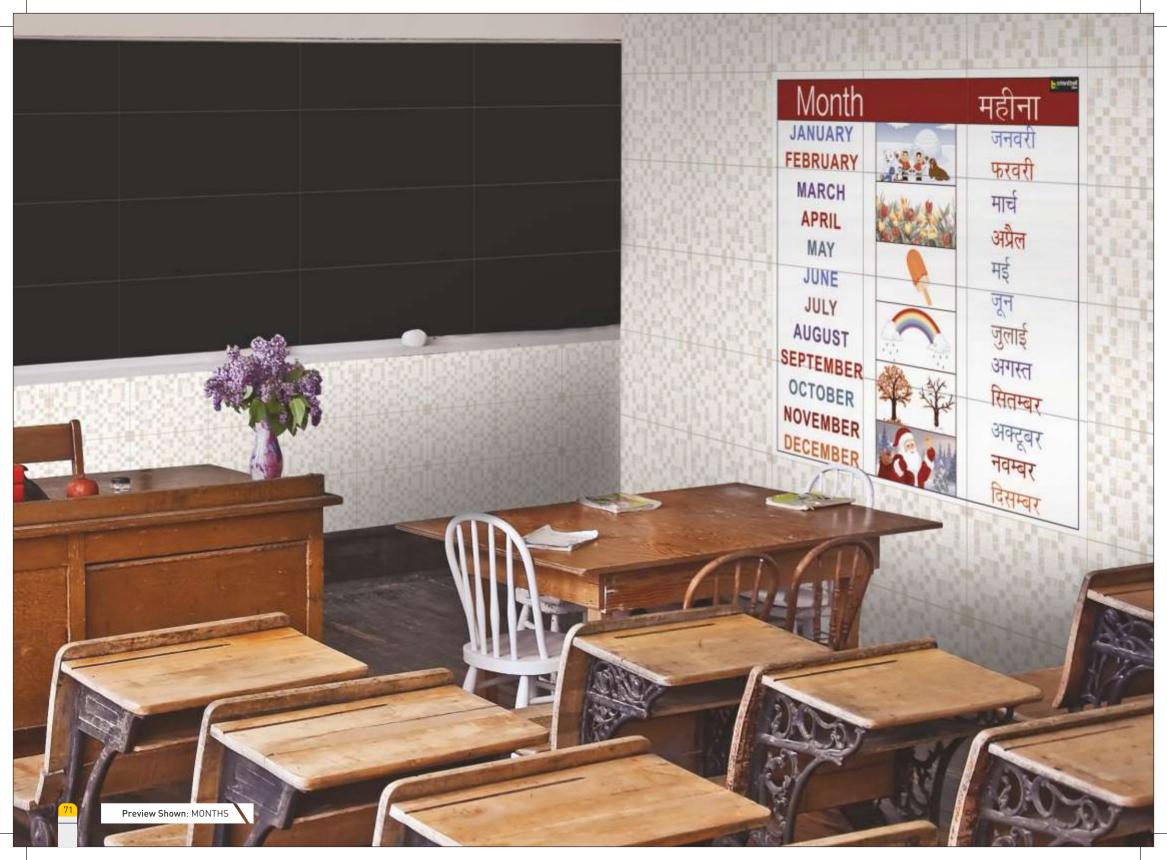

Tile Size : 250x375 mm Mural Name: ENGLISH ALPHABETS

Number of Tiles: 12
Tile Size: 250x375 mm
Mural Size: 1125x1000 mm
Mural Name: MONTHS

Who lives down the lane.

Number of Tiles: 12
Tile Size: 250x375 mm
Mural Size: 1125x1000 mm
Mural Name: \*EP SHEEP