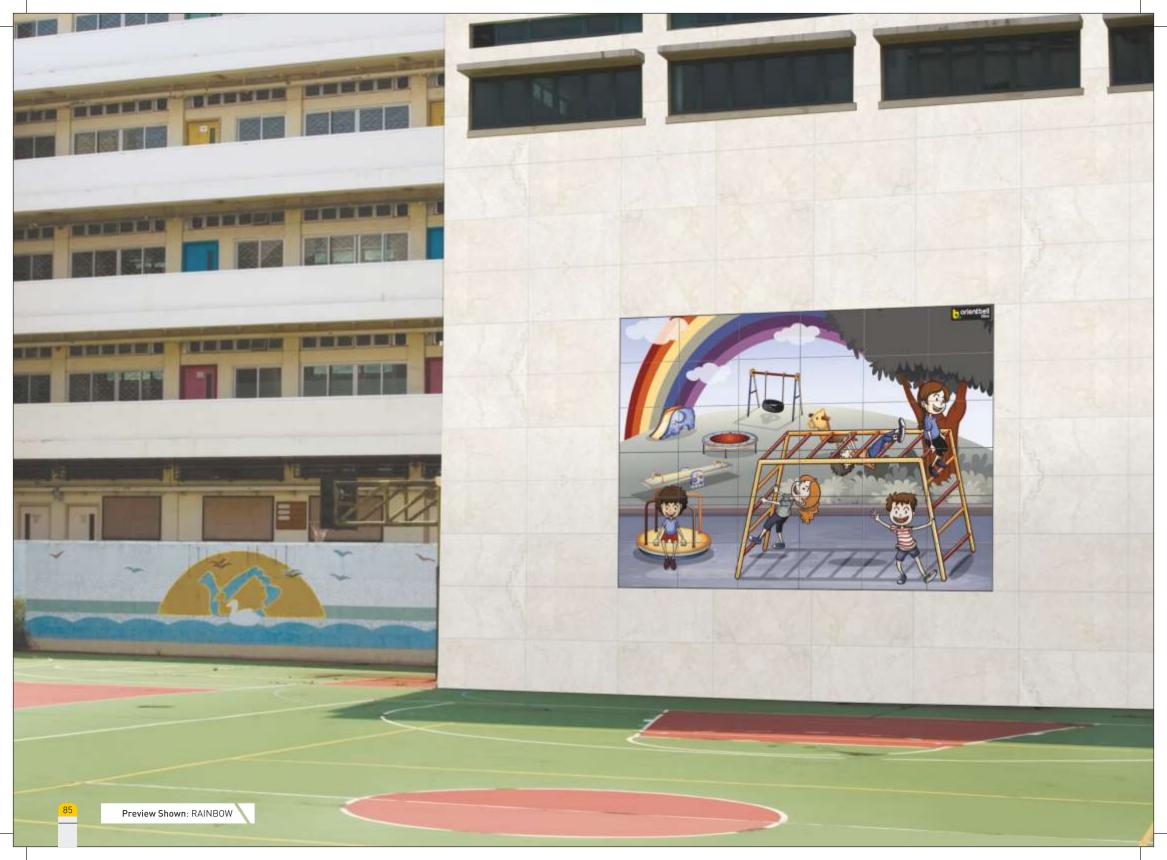

Number of Tiles: 36 Tile Size: 250x375 mm Mural Size: 2250x1500 mm Mural Name: RAINBOW