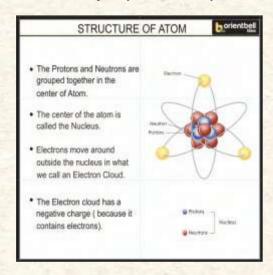

### Knowledge planted perfectly is the world's most potent power.

Number of Tiles: 6
Tile Size: 300x450 mm
Mural Size: 900x900 mm

Mural Name: STRUCTURE OF ATOM

Number of Tiles: 9 Tile Size: 300x450 mm Mural Size: 1350x900 mm