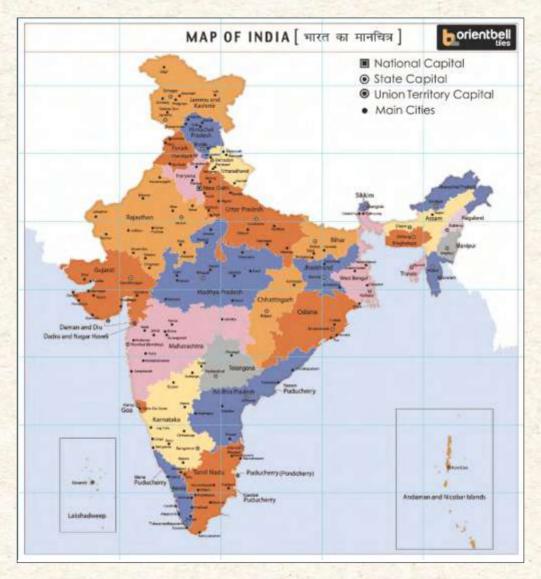

Number of Tiles: 40
Tile Size: 250x375 mm

Mural Size: 2000x1875 mm
Mural Name: MAP OF INDIA