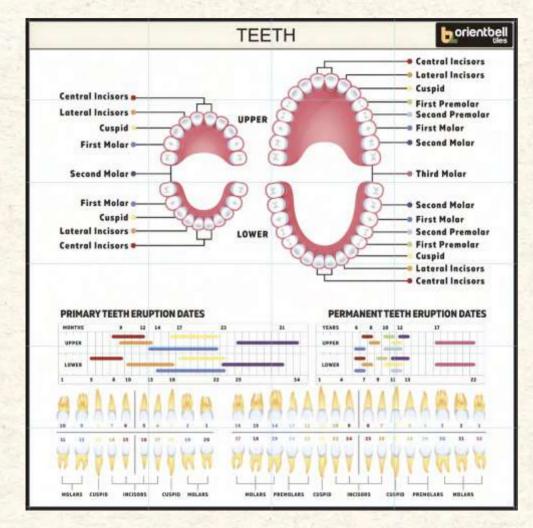

Tile Size: 300x450 mm

Mural Size: 1800x1800 mm

Mural Name: TEETH

Number of Tiles: 20 Tile Size: 300x450 mm Mural Size: 1800x1500 mm

Mural Name: SKIN ANATOMY

Number of Tiles: 15 Tile Size: 300x450 mm Mural Size: 1350x1500 mm