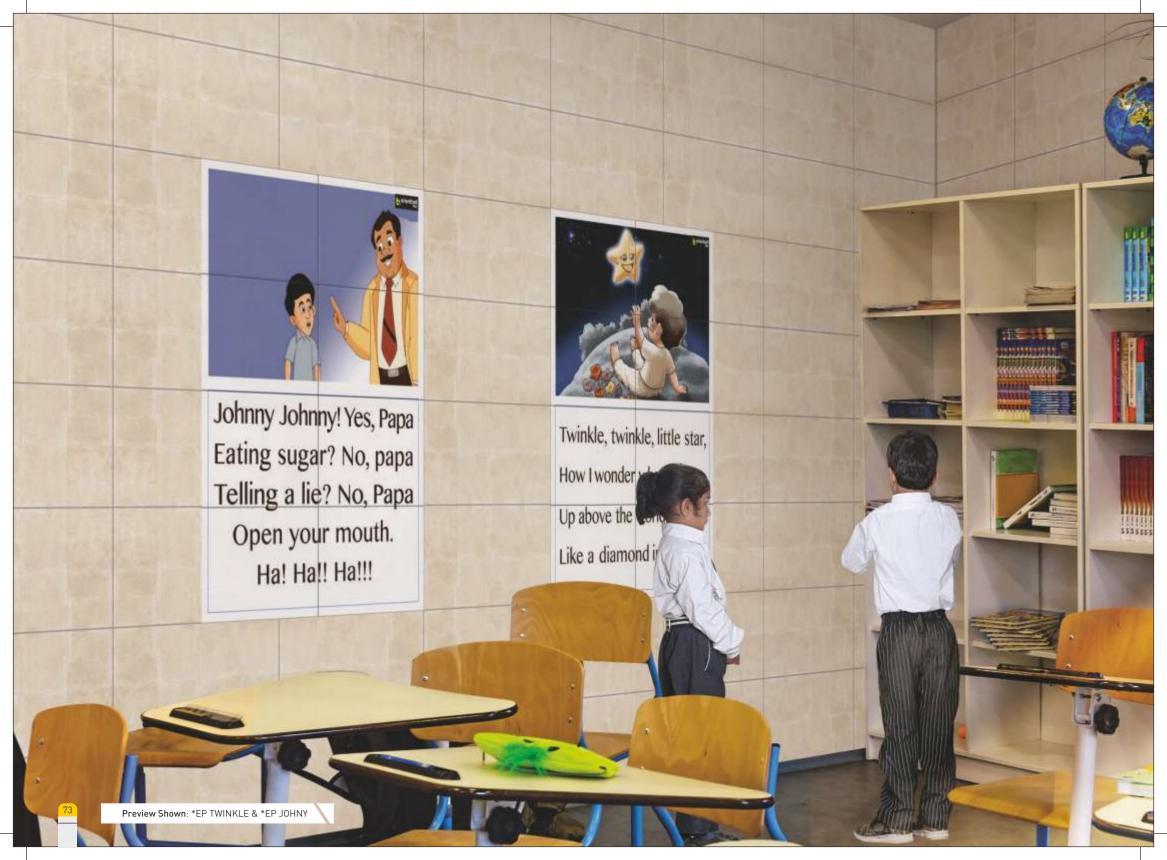

Number of Tiles: 8
Tile Size: 250x375 mm
Mural Size: 750x1000 mm
Mural Name: \*EP HUMPTY

Twinkle, twinkle, little star, How I wonder what you are. Up above the world so high, Like a diamond in the sky.

Number of Tiles: 8
Tile Size: 250x375 mm
Mural Size: 750x1000 mm
Mural Name: \*EP TWINKLE

Johnny Johnny! Yes, Papa Eating sugar? No, papa Telling a lie? No, Papa Open your mouth. Ha! Ha!! Ha!!!

Number of Tiles: 8
Tile Size: 250x375 mm
Mural Size: 750x1000 mm
Mural Name: \*EP JOHNNY