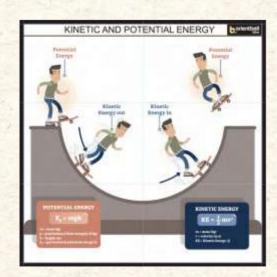

Mural Name: TYPE OF FORCES

Number of Tiles: 6
Tile Size: 300x450 mm
Mural Size: 900x900 mm

Mural Name: KINETIC & POTENTIAL ENERGY

Number of Tiles: 9 Tile Size: 300x450 mm Mural Size: 900x1350 mm

Mural Name: TYPES OF FRICTION