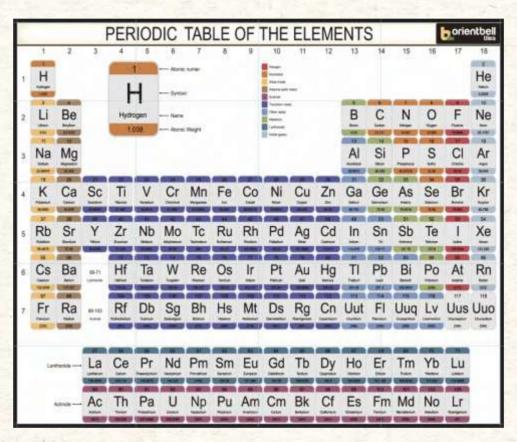

Curious juniors wants to know all!

Inter age interactions for promoting harmony.

Number of Tiles: 18
Tile Size: 300x450 mm
Mural Size: 1350x1800 mm

Mural Name: CIRCULATORY SYSTEM

Number of Tiles: 20 Mural Size: 1800x1500 mm

Tile Size: 300x450 mm Mural Name: PERIODIC TABLE

Number of Tiles: 16
Tile Size: 300x450 mm

Mural Size: 1800x1200 mm

Mural Name: MAGNETIC FIELD