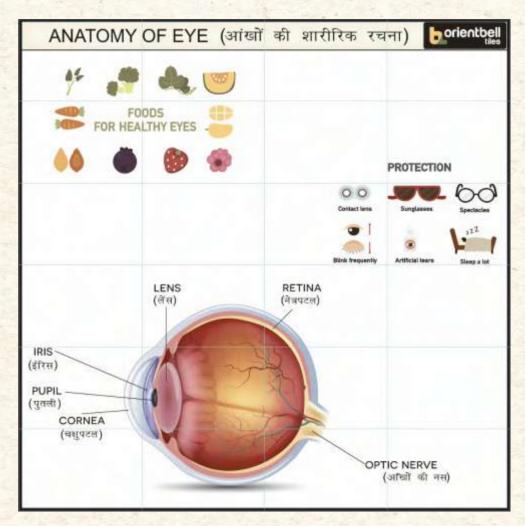

Number of Tiles: 12
Tile Size: 250x375 mm
Mural Size: 1125x1000 mm

Mural Name: DIGESTIVE SYSTEM

Number of Tiles: 24
Tile Size: 300x450 mm

Mural Size: 1800x1800 mm

Mural Name: ANATOMY OF EYE

Number of Tiles: 24