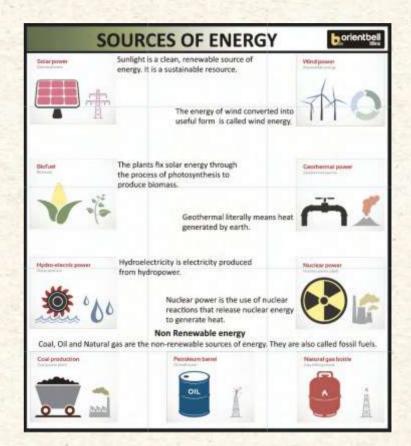

Number of Tiles: 18
Tile Size: 300x450 mm
Mural Size: 1350x1800 mm

Mural Name: GREEN ENERGY

Number of Tiles: 15
Tile Size: 300x450 mm
Mural Size: 1350x1500 mm

Mural Name: SOURCES OF ENERGY

Make your classrooms more interactive and less cluttered by omitting paper charts!