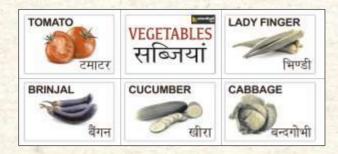

Number of Tiles: 6
Tile Size: 250x375 mm
Mural Size: 1125x500 mm
Mural Name: FRUITS

Number of Tiles: 6 Tile Size: 250x375 mm Mural Size: 1125x500 mm

Mural Name: THREE LETTER WORDS

Number of Tiles: 6
Tile Size: 250x375 mm
Mural Size: 1125x500 mm
Mural Name: VEGETABLES