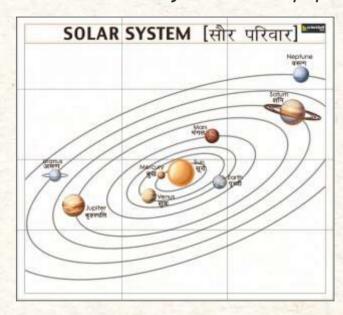

# Permanent scribble proof learning solutions in the classroom. No more wastage of chart papers! Let's save the trees for tomorrow!

Number of Tiles: 12

Tile Size: 250x375 mm

Mural Size: 1125x1000 mm

Mural Name: SOLAR SYSTEM