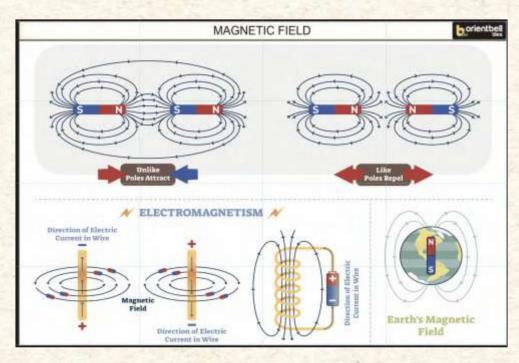

Tile Size: 300x450 mm Mural Name: PERIODIC TABLE

Number of Tiles: 16
Tile Size: 300x450 mm

Mural Size: 1800x1200 mm

Mural Name: MAGNETIC FIELD