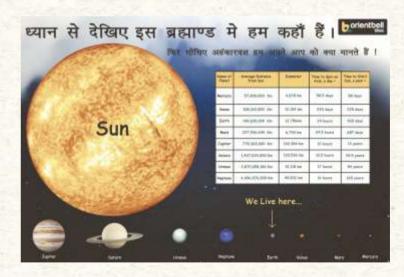

| CIRCULATORY SYSTEM        | SKIN ANATOMY                            |
|---------------------------|-----------------------------------------|
| PERIODIC TABLE            | BONE, MUSCLE, TENDON, LIGAMENT & TISSUE |
| MAGNETIC FIELD            | NEWTON'S LAW OF MOTION                  |
| STRUCTURE OF ATOM         | TYPE OF FORCES                          |
| STATES OF MATTER          | KINETIC & POTENTIAL ENERGY              |
| SOLAR SYSTEM              | TYPES OF FRICTION                       |
| SOLAR ECLIPSE             | WEATHER CHART                           |
| SPACE                     | WATER CYCLE                             |
| EARTH'S ATMOSPHERE        | ANGLES                                  |
| PHOTOSYNTHESIS            |                                         |
| CELL STRUCTURE            |                                         |
| LAYERS OF SOIL            |                                         |
| SEED GERMINATION          |                                         |
| GREEN ENERGY              |                                         |
| SOURCES OF ENERGY         |                                         |
| ANIMAL BODY PARTS         |                                         |
| MICRO ORGANISMS           |                                         |
| LIFE CYCLE OF A BUTTERFLY |                                         |
| PARTS OF BODY             |                                         |
| ORGANS                    |                                         |
| RESPIRATORY SYSTEM        |                                         |
| NERVOUS SYSTEM            |                                         |
| HUMAN REPRODUCTIVE SYSTE  | М                                       |
| URINARY SYSTEM            |                                         |
| SKELETON ANATOMY          |                                         |
| DIGESTIVE SYSTEM          |                                         |
| ANATOMY OF EYE            |                                         |
| TEETH                     |                                         |
|                           |                                         |

# Permanent scribble proof learning solutions in the classroom. No more wastage of chart papers! Let's save the trees for tomorrow!

Number of Tiles: 12

Tile Size: 250x375 mm

Mural Size: 1125x1000 mm

Mural Name: SOLAR SYSTEM