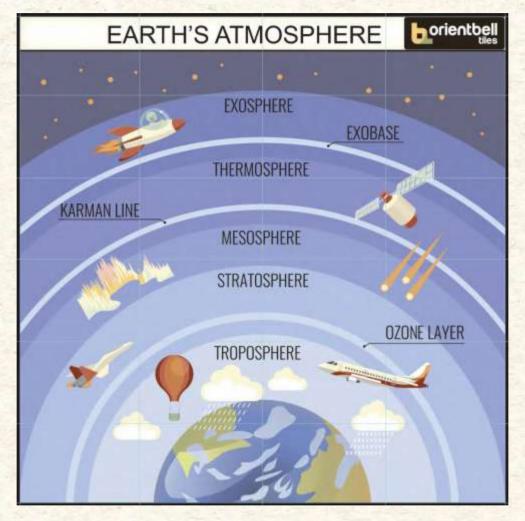

IC TABLE





Number of Tiles: 16
Tile Size: 300x450 mm

Mural Size: 1800x1200 mm

Mural Name: MAGNETIC FIELD



### Knowledge planted perfectly is the world's most potent power.



Number of Tiles: 6
Tile Size: 300x450 mm
Mural Size: 900x900 mm

Mural Name: STRUCTURE OF ATOM



Number of Tiles: 9 Tile Size: 300x450 mm Mural Size: 1350x900 mm

Mural Name: STATES OF MATTER





# Permanent scribble proof learning solutions in the classroom. No more wastage of chart papers! Let's save the trees for tomorrow!



Number of Tiles: 12

Tile Size: 250x375 mm

Mural Size: 1125x1000 mm

Mural Name: SOLAR SYSTEM



Number of Tiles: 12
Tile Size: 250x375 mm
Mural Size: 1125x1000 mm
Mural Name: SOLAR ECLIPSE





Number of Tiles: 28 Mural Size: 1800x2100 mm

Tile Size: 300x450 mm Mural Name: SPACE





Number of Tiles: 24
Tile Size: 250x375 mm

Mural Size: 1800x1800 mm

Mural Name: EARTH'S ATMOSPHERE





# Subconsious learning is the best way to embed a complicated diagram.



Number of Tiles: 16
Tile Size: 300x450 mm

Mural Name: PHOTOSYNTHE

Mural Name: PHOTOSYNTHESIS



Number of Tiles: 16 Tile Size: 300x450 mm Mural Size: 1800x1200 mm

Mural Name: CELL STRUCTURE



Number of Tiles: 24
Tile Size: 300x450 mm

Mural Size: 1800x1800 mm

Mural Name: LAYERS OF SOIL



Number of Tiles: 8
Tile Size: 250x375 mm
Mural Size: 750x1000 mm

Mural Name: SEED GERMINATION





Number of Tiles: 18
Tile Size: 300x450 mm
Mural Size: 1350x1800 mm

Mural Name: GREEN ENERGY



Number of Tiles: 15
Tile Size: 300x450 mm
Mural Size: 1350x1500 mm

Mural Name: SOURCES OF ENERGY







Make your classrooms mo