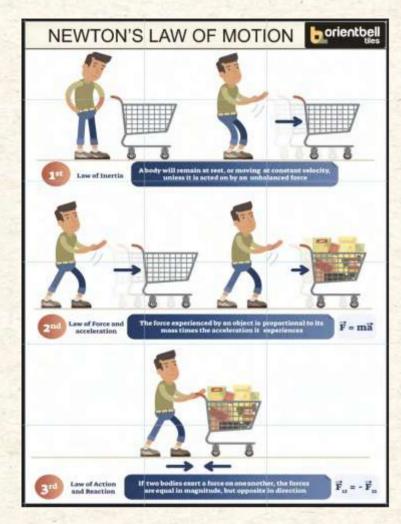

Mural Name: BONE, MUSCLE,

TENDON, LIGAMENT & TISSUE

Number of Tiles: 18
Tile Size: 300x450 mm
Mural Size: 1350x1800 mm

Mural Name: NEWTON'S LAWS OF MOTION

Number of Tiles: 16
Tile Size: 300x450 mm

Mural Size: 1800x1200 mm