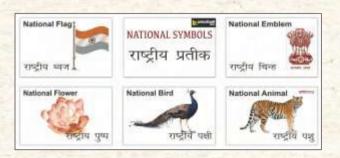

Number of Tiles: 6
Tile Size: 250x375 mm
Mural Size: 1125x500 mm

Mural Name: NATIONAL SYMBOLS