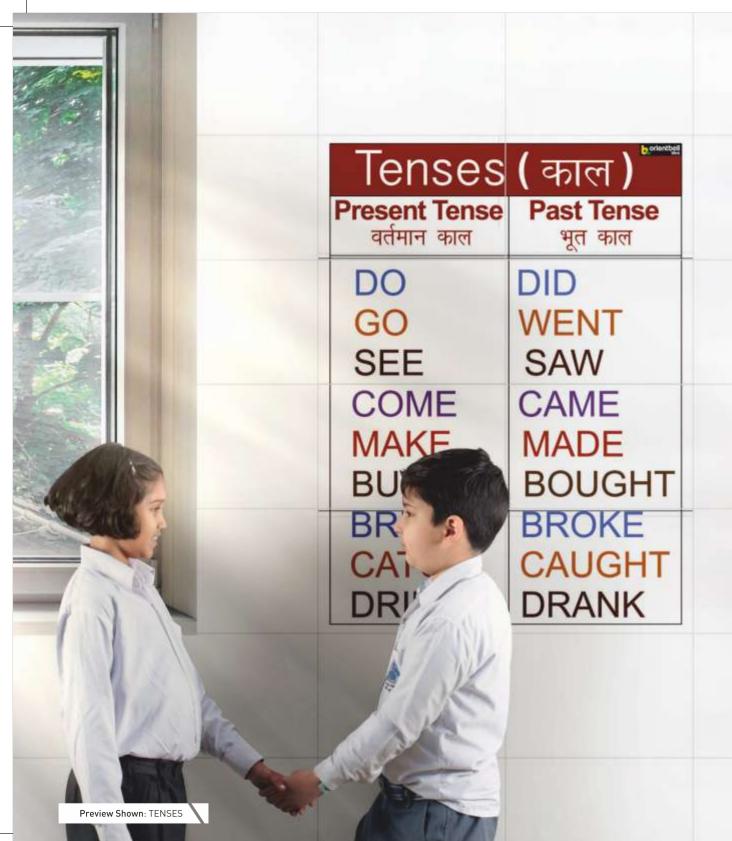

| Tenses                       | ( काल ) 🐃             |
|------------------------------|-----------------------|
| Present Tense<br>वर्तमान काल | Past Tense<br>भूत काल |
| DO                           | DID                   |
| GO                           | WENT                  |
| SEE                          | SAW                   |
| COME                         | CAME                  |
| MAKE                         | MADE                  |
| BUY                          | BOUGHT                |
| BREAK                        | BROKE                 |
| CATCH                        | CAUGHT                |
| DRINK                        | DRANK                 |

Number of Tiles: 8
Tile Size: 250x375 mm
Mural Size: 750x1000 mm
Mural Name: TENSES

Soft

Number of Tiles: 6 Tile Size: 250x375 mm Mural Size: 1125x500 mm

Mural Name: HINDI SINGULAR & PLURAL

Number of Tiles: 6
Tile Size: 250x375 mm
Mural Size: 1125x500 mm