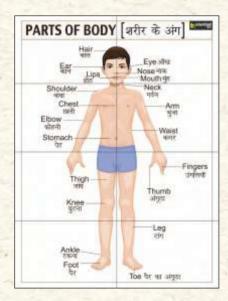

## Who thought school corridors can also teach students!

Number of Tiles: 8
Tile Size: 250x375 mm
Mural Size: 750x1000 mm

Mural Name: PARTS OF BODY

Number of Tiles: 8
Tile Size: 250x375 mm
Mural Size: 750x1000 mm
Mural Name: ORGANS