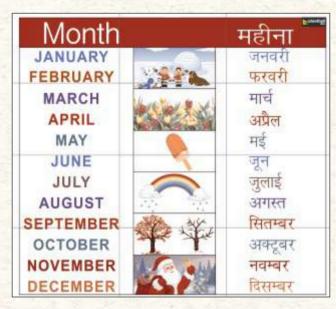

Tile Size : 250x375 mm Mural Name: ENGLISH ALPHABETS

Number of Tiles: 12
Tile Size: 250x375 mm
Mural Size: 1125x1000 mm
Mural Name: MONTHS

Who lives down the lane.

Number of Tiles: 12
Tile Size: 250x375 mm
Mural Size: 1125x1000 mm
Mural Name: \*EP SHEEP