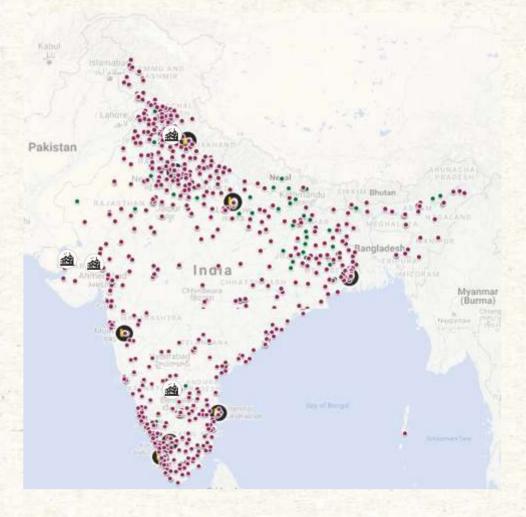

# FOR SCHOOL BUILDINGS

Orient Bell Limited introduces Interactive & Educational School

Tiles, Educational Murals to encourage all-inclusive Learning

for students through Educational Content printed Wall Tiles.

# **IMPACT ON SCHOOLS**\*

36% increase in enrolments in just 2 years

310/o reduction in absenteeism, reduced from 53% to 12% in 2 years

Creates an interactive learning experience

Enables quick revision of topics

#### \*Data based on

- Primary School, Til Begampur, Sikandarabad, Uttar Pradesh
- Primary School, Jokhababad, Sikandrabad, Uttar Pradesh
- Shankar Dham Campus, Ahmedabad, Gujarat

- Praathamic Vidhyalaya, Pisanharia-Pratham, Varanasi, Uttar Pradesh
- Rajkiya Madhyamic Vidhayala, Panchayawala, Jaipur, Rajastan
- Nirmal Primary School, New Delhi