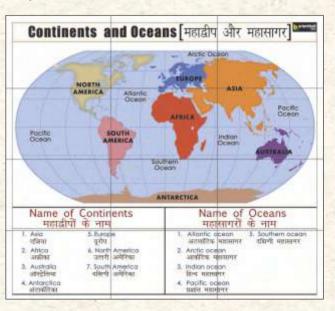

| CONTINENTS AND OCEANS |  |
|-----------------------|--|
| BLACK BOARD           |  |
| WORLD MAP             |  |
| MAP OF INDIA          |  |
| NATIONAL ANTHEM       |  |
| HP BAPU               |  |
| HP BHARAT             |  |
| NATIONAL SYMBOLS      |  |
| ASTRONAUTS            |  |
| SPORTS PERSONALITIES  |  |
| LITERACY              |  |
| SAVE WATER            |  |
| VITANING AND MINEDALO |  |
| BALANCED DIET         |  |
| ENVIRONMENT           |  |
| CLEANLINESS           |  |
| EDUCATION             |  |
| CLEAN INDIA           |  |
| LIMITAL               |  |
| UNITY                 |  |
| SAARE JAHAN           |  |
|                       |  |
|                       |  |

#### A great way to reduce Paper Charts and Plastic

Number of Tiles: 12 Tile Size: 250x375 mm

Mural Size: 1125x1000 mm

Mural Name: CONTINENTS AND OCEANS