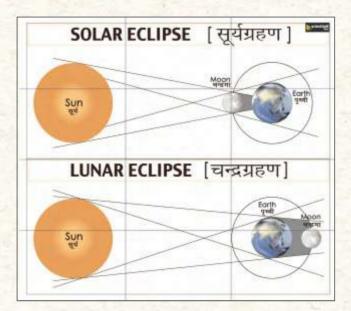

Number of Tiles: 12
Tile Size: 250x375 mm
Mural Size: 1125x1000 mm
Mural Name: SOLAR ECLIPSE

Number of Tiles: 28 Mural Size: 1800x2100 mm

Tile Size: 300x450 mm Mural Name: SPACE

Number of Tiles: 24
Tile Size: 250x375 mm