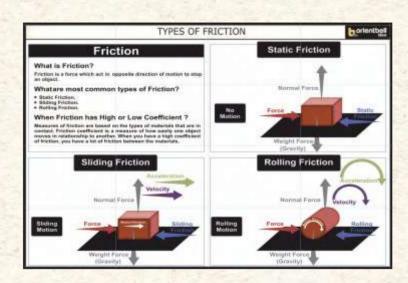

Mural Name: TYPE OF FORCES

Number of Tiles: 6
Tile Size: 300x450 mm
Mural Size: 900x900 mm

Mural Name: KINETIC & POTENTIAL ENERGY

Number of Tiles: 9 Tile Size: 300x450 mm Mural Size: 900x1350 mm

Mural Name: TYPES OF FRICTION