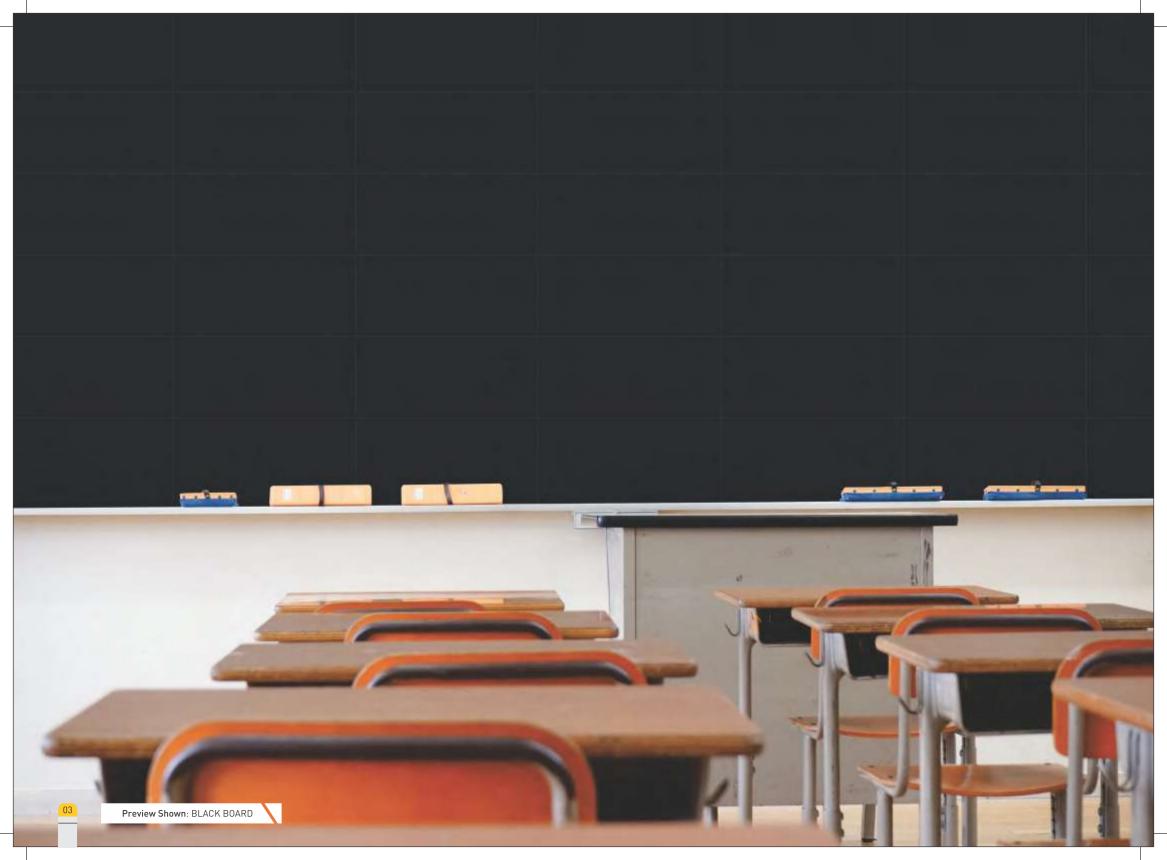

# FOR SCHOOL BUILDINGS

Orient Bell Limited introduces Interactive & Educational School

Tiles, Educational Murals to encourage all-inclusive Learning

for students through Educational Content printed Wall Tiles.

## Blackboard Tiles, designed specially for Schools!

Number of Tiles: 12 Tile Size: 300x600 mm Mural Size: 1800x1200 mm
Mural Name: BLACK BOARD

Number of Tiles: 42 Tile Size: 250x375 mm Mural Size: 1250x1750 mm Mural Name: WORLD MAP