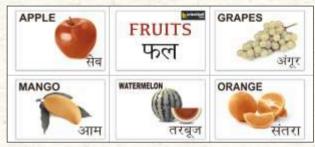

Number of Tiles: 6
Tile Size: 250x375 mm
Mural Size: 1125x500 mm
Mural Name: FRUITS

Number of Tiles: 6 Tile Size: 250x375 mm Mural Size: 1125x500 mm

Mural Name: THREE LETTER WORDS

Number of Tiles: 6
Tile Size: 250x375 mm
Mural Size: 1125x500 mm
Mural Name: VEGETABLES