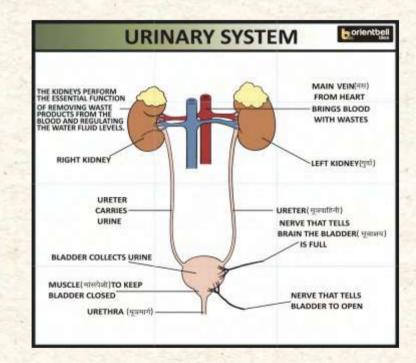

Mural Name: HUMAN REPRODUCTIVE SYSTEM

Number of Tiles: 12
Tile Size: 300x450 mm

Mural Size: 1350x1200 mm

Mural Name: URINARY SYSTEM

Number of Tiles: 15
Tile Size: 300x450 mm
Mural Size: 1350x1500 mm

Mural Name: SKELETON ANATOMY