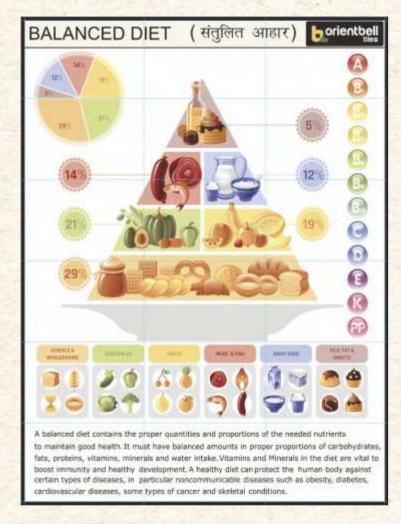

# Knowing what is healthy is the first step of being healthy

Number of Tiles: 18 Tile Size: 300x450 mm

Mural Size: 1350x1800 mm

Mural Name: BALANCED DIET

Number of Tiles: 25
Tile Size: 250x375 mm

Mural Size: 1875x1250 mm