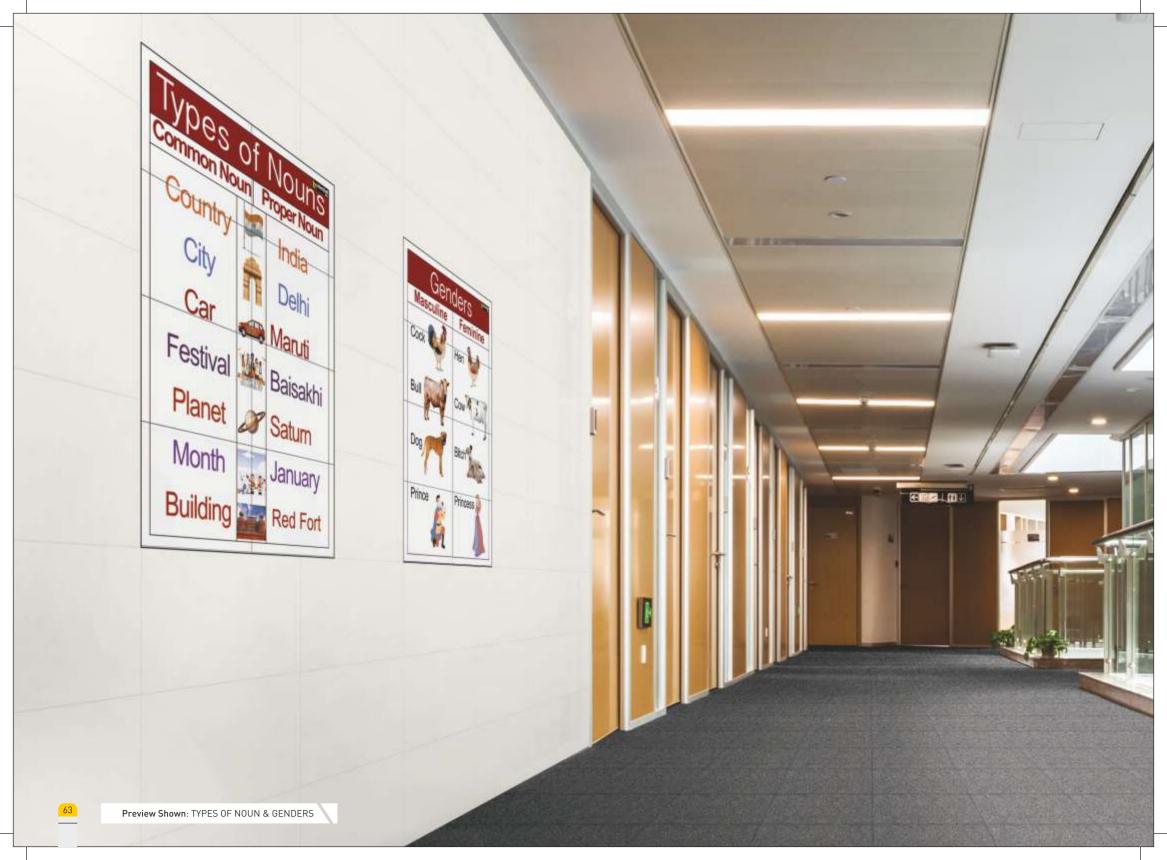

Number of Tiles: 8
Tile Size: 250x375 mm
Mural Size: 750x1000 mm

Mural Name: TYPES OF NOUN

| Manaulies | ders     |
|-----------|----------|
| wascuine  | Feminine |
| Cock      | Hen 🌌    |
| Bull      | Cow      |
| Dog       | Bitch    |
| Prince    | Princess |

Number of Tiles: 8
Tile Size: 250x375 mm
Mural Size: 750x1000 mm
Mural Name: GENDERS

| Week      | सप्ताह      |
|-----------|-------------|
| MONDAY    | सोमवार      |
| TUESDAY   | मंगलवार     |
| WEDNESDAY | बुधवार      |
| THURSDAY  | बृहस्पतिवार |
| FRIDAY    | शुक्रवार    |
| SATURDAY  | शनिवार      |
| SUNDAY    | रविवार      |