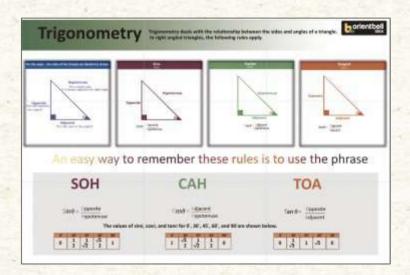

# Constant Interaction makes every Complex Theorem simple.

Number of Tiles: 16 Tile Size: 300x450 mm Mural Size: 1800x1200 mm

Mural Name: CIRCLE PROPERTIES

Number of Tiles: 9 Mural Size: 1350x900 mm

Tile Size: 300x450 mm Mural Name: TRIGONOMETRY