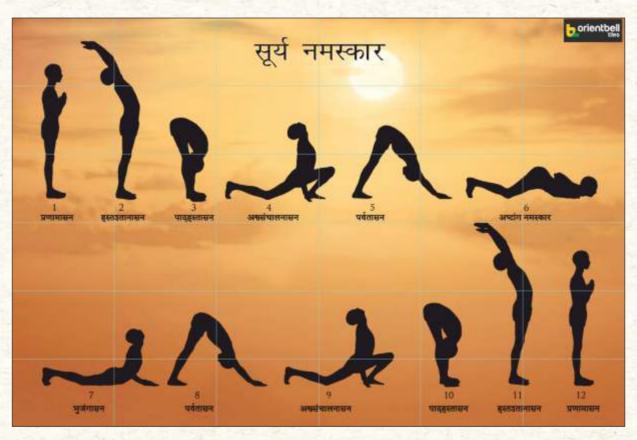

| SWING          |  |
|----------------|--|
| SURYA NAMASKAR |  |
| BASKETBALL     |  |
| SLIDE          |  |
| PLAY AREA      |  |
| PLAYGROUND     |  |
| DOUBLE SWING   |  |
| SLIDERS        |  |
| NUMBER JUMPS   |  |
| RAINBOW        |  |
| TIAN DOT       |  |
|                |  |
|                |  |
|                |  |
|                |  |
|                |  |

Number of Tiles: 36 Tile Size: 250x375 mm Mural Size: 2250x1500 mm Mural Name: SWING

Number of Tiles: 36 Tile Size: 250x375 mm Mural Size: 2250x1500 mm

Mural Name: SURYA NAMASKAR

Number of Tiles: 30 Tile Size: 250x375 mm Mural Size: 1875x1500 mm Mural Name: BASKETBALL