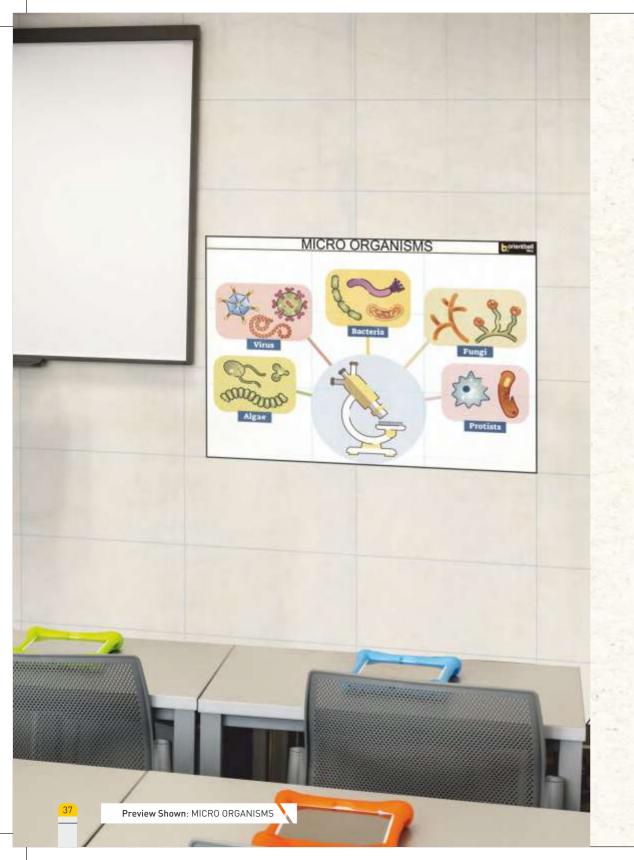

Number of Tiles: 15
Tile Size: 300x450 mm
Mural Size: 1350x1500 mm

Mural Name: ANIMAL BODY PARTS

Number of Tiles: 9
Tile Size: 300x450 mm
Mural Size: 1350x900 mm

Mural Name: MICRO ORGANISMS

Number of Tiles: 24
Tile Size: 300x450 mm