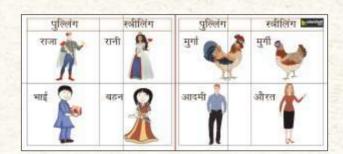

Mural Name: HINDI GENDERS

Number of Tiles: 12
Tile Size: 250x375 mm
Mural Size: 1000x1125 mm

Mural Name: OPPOSITE WORDS

Number of Tiles: 6 Tile Size: 250x375 mm Mural Size: 1125x500 mm

Mural Name: ACTIONS (VERBS)

Number of Tiles: 8
Tile Size: 250x375 mm
Mural Size: 750x1000 mm

Mural Name: TYPES OF NOUN

| Manaulies | ders     |
|-----------|----------|
| wascuine  | Feminine |
| Cock      | Hen 🌌    |
| Bull      | Cow      |
| Dog       | Bitch    |
| Prince    | Princess |