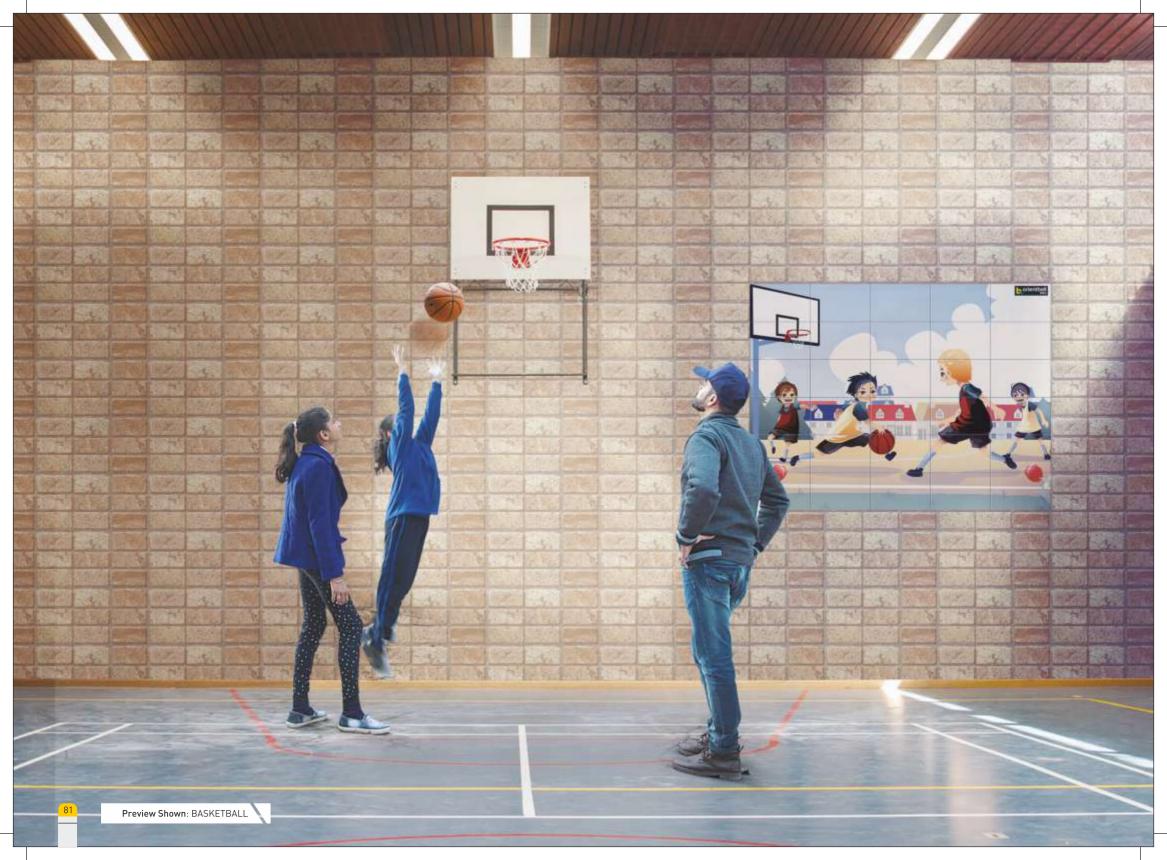

| SWING          |  |
|----------------|--|
| SURYA NAMASKAR |  |
| BASKETBALL     |  |
| SLIDE          |  |
| PLAY AREA      |  |
| PLAYGROUND     |  |
| DOUBLE SWING   |  |
| SLIDERS        |  |
| NUMBER JUMPS   |  |
| RAINBOW        |  |
| TIAN DOT       |  |
|                |  |
|                |  |
|                |  |
|                |  |
|                |  |

Number of Tiles: 36 Tile Size: 250x375 mm Mural Size: 2250x1500 mm Mural Name: SWING

Number of Tiles: 36 Tile Size: 250x375 mm Mural Size: 2250x1500 mm

Mural Name: SURYA NAMASKAR

Number of Tiles: 30 Tile Size: 250x375 mm Mural Size: 1875x1500 mm Mural Name: BASKETBALL