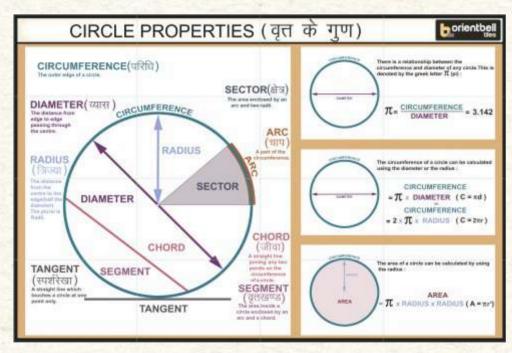

# Constant Interaction makes every Complex Theorem simple.

Number of Tiles: 16 Tile Size: 300x450 mm Mural Size: 1800x1200 mm

Mural Name: CIRCLE PROPERTIES

Number of Tiles: 9 Mural Size: 1350x900 mm

Tile Size: 300x450 mm Mural Name: TRIGONOMETRY