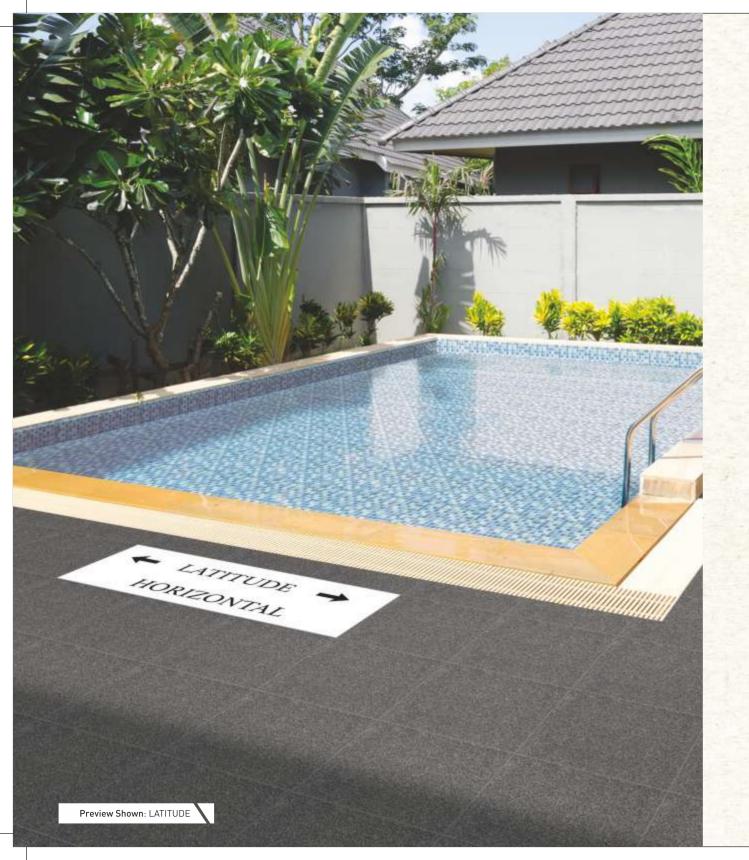

| DRINKING WATER      | MAGIC IN BOOKS     |  |
|---------------------|--------------------|--|
| HAND WASH           | STUDY TO LEARN     |  |
| PLEDGE              | BE A GOOD BOY      |  |
| GENDER EQUALITY     | BEGIN NOW          |  |
| KEEP TRYING         | VALUABLE THINGS    |  |
| POWER OR EDUCATION  | NELSON MANDELA     |  |
| GIRL CHILD          | SUCCESSFUL PEOPLE  |  |
| EDUCATION           | INSPIRING DREAMS   |  |
| CLEANLINESS         | SWIMMING POOL AREA |  |
| LAZINESS            | LONGITUDE          |  |
| COOK RULES          | LATITUDE           |  |
| RIGHT TO EDUCATION  | LUDO               |  |
| CHILD RIGHTS        | CHESS              |  |
| BE THE CHANGE       | HOPSCOTCH          |  |
| WILL DO IT          |                    |  |
| BE A LEADER         |                    |  |
| BRAHMAND            |                    |  |
| SKILLS FOR TOOLS    |                    |  |
| REAL WORKER         |                    |  |
| GOOD BOOK           |                    |  |
| TEMPORARY COMFORT   |                    |  |
| MENTAL DEVELOPMENT  |                    |  |
| EXPERT WAS BEGINNER |                    |  |
| TAKE THE JUMP       |                    |  |
| APJ ABDUL KALAM     |                    |  |

Number of Tiles: 2 Tile Size: 300x450 mm Mural Size: 900x300 mm
Mural Name: LATITUDE