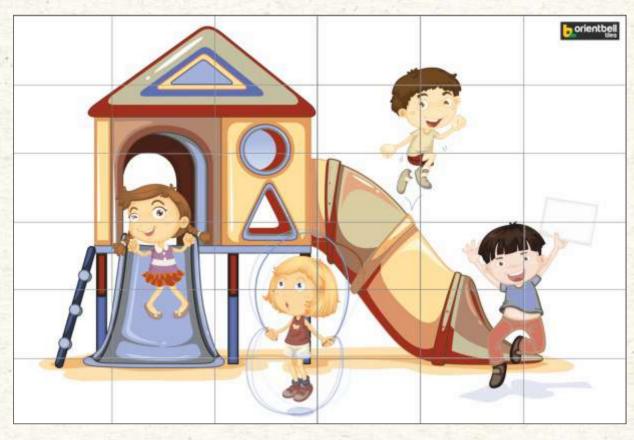

Number of Tiles: 12 Tile Size: 250x375 mm Mural Size: 1125x1000
Mural Name: SLIDE

Number of Tiles: 20 Tile Size: 250x375 mm Mural Size: 1875x1000 mm Mural Name: PLAY AREA

Number of Tiles: 20 Tile Size: 250x375 mm Mural Size: 1875x1000 mm
Mural Name: PLAYGROUND