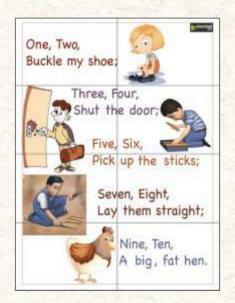

Tile Size : 250x375 mm Mural Name: ENGLISH ALPHABETS

Number of Tiles: 12
Tile Size: 250x375 mm
Mural Size: 1125x1000 mm
Mural Name: MONTHS

Who lives down the lane.

Number of Tiles: 12
Tile Size: 250x375 mm
Mural Size: 1125x1000 mm
Mural Name: \*EP SHEEP