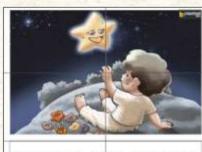

Number of Tiles: 8
Tile Size: 250x375 mm
Mural Size: 750x1000 mm
Mural Name: \*EP TWINKLE

Johnny Johnny! Yes, Papa Eating sugar? No, papa Telling a lie? No, Papa Open your mouth. Ha! Ha!! Ha!!!

Number of Tiles: 8
Tile Size: 250x375 mm
Mural Size: 750x1000 mm
Mural Name: \*EP JOHNNY