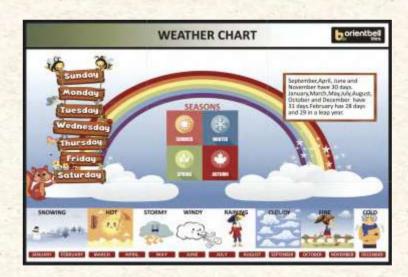

Number of Tiles: 9
Tile Size: 300x450 mm
Mural Size: 900x1350 mm

Mural Name: WEATHER CHART

Number of Tiles: 16
Tile Size: 300x450 mm

Mural Size: 1800x1200 mm
Mural Name: WATER CYCLE

Number of Tiles: 1
Tile Size: 600x1200 mm
Mural Size: 600x1200 mm
Mural Name: ANGLES