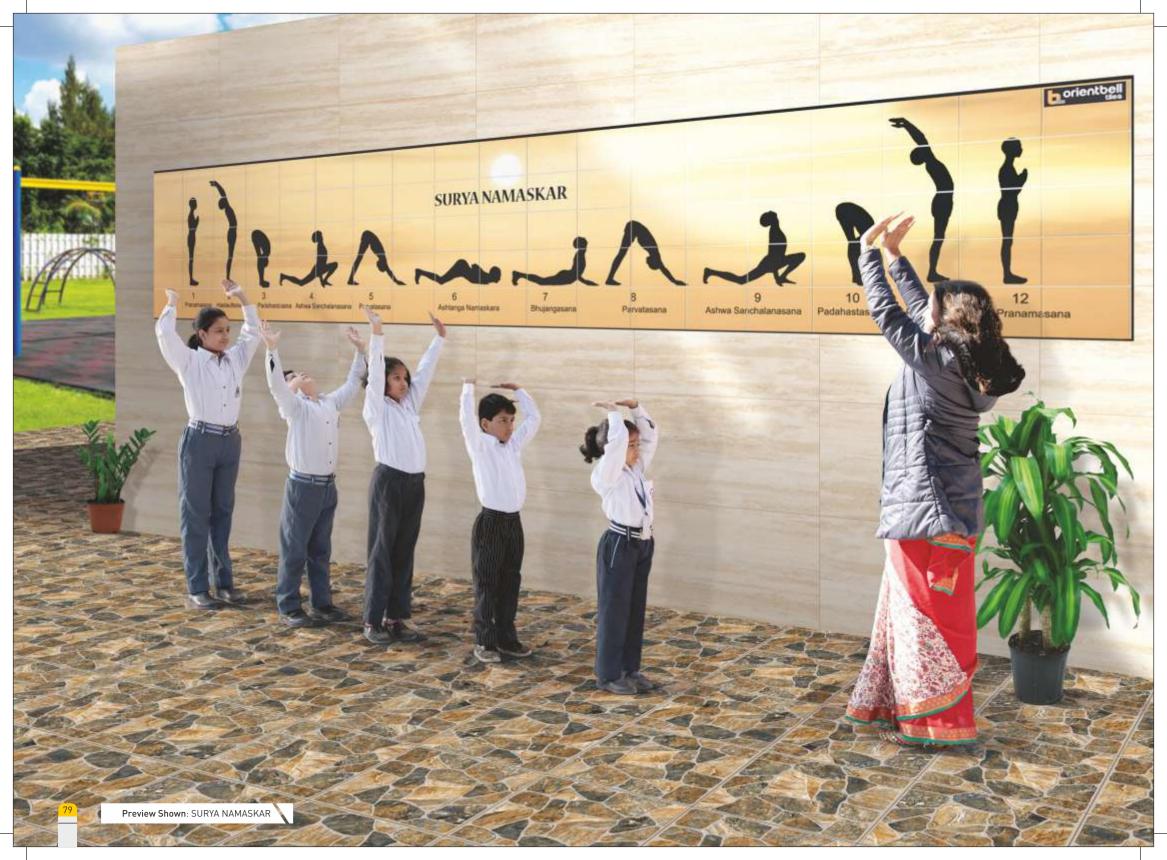

| SWING          |  |
|----------------|--|
| SURYA NAMASKAR |  |
| BASKETBALL     |  |
| SLIDE          |  |
| PLAY AREA      |  |
| PLAYGROUND     |  |
| DOUBLE SWING   |  |
| SLIDERS        |  |
| NUMBER JUMPS   |  |
| RAINBOW        |  |
| TIAN DOT       |  |
|                |  |
|                |  |
|                |  |
|                |  |
|                |  |

Number of Tiles: 36 Tile Size: 250x375 mm Mural Size: 2250x1500 mm Mural Name: SWING

Number of Tiles: 36 Tile Size: 250x375 mm Mural Size: 2250x1500 mm

Mural Name: SURYA NAMASKAR

Number of Tiles: 30 Tile Size: 250x375 mm Mural Size: 1875x1500 mm Mural Name: BASKETBALL