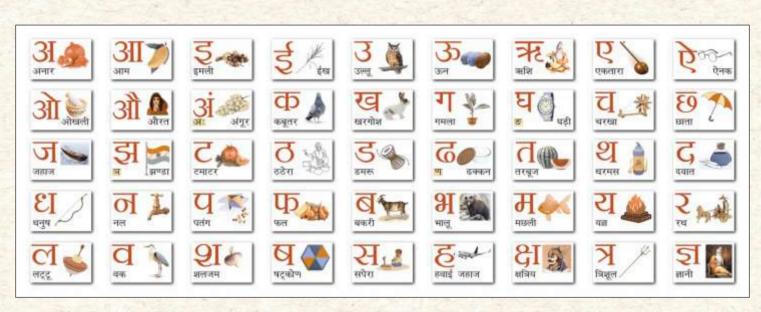

Number of Tiles: 8
Tile Size: 250x375 mm
Mural Size: 1000x750 mm
Mural Name: 1 TO 100

Number of Tiles: 45
Tile Size: 250x375 mm

Mural Size: 1250x3375 mm

Mural Name: HINDI ALPHABETS

Number of Tiles : 26 Mural Size : 1000x2625 mm