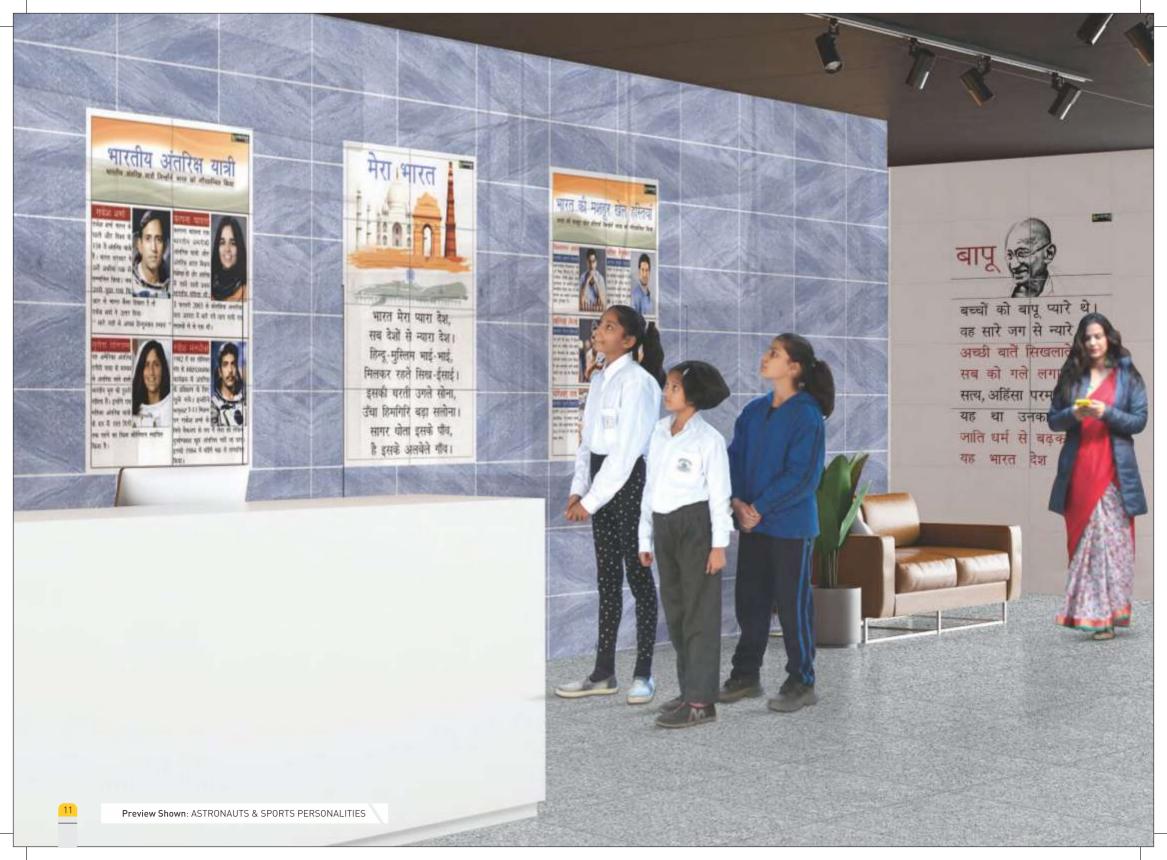

# FOR SCHOOL BUILDINGS

Orient Bell Limited introduces Interactive & Educational School

Tiles, Educational Murals to encourage all-inclusive Learning

for students through Educational Content printed Wall Tiles.

# **IMPACT ON SCHOOLS**\*

36% increase in enrolments in just 2 years

310/o reduction in absenteeism, reduced from 53% to 12% in 2 years

Creates an interactive learning experience

Enables quick revision of topics