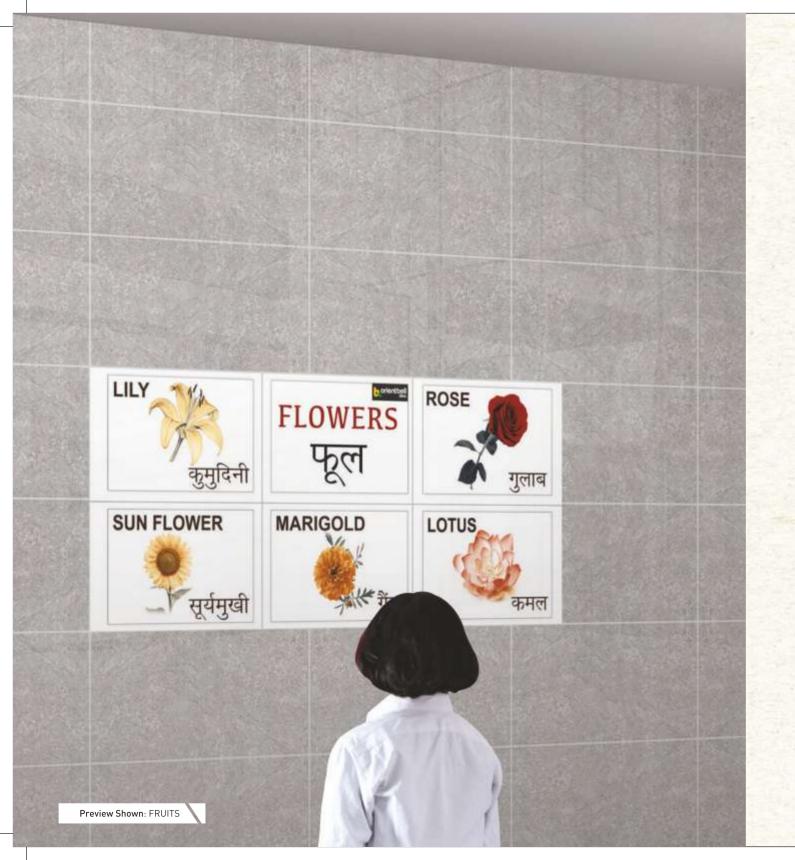

Number of Tiles: 6 Tile Size: 250x375 mm Mural Size: 1125x500 mm Mural Name: FLOWERS

Number of Tiles : 6 Tile Size : 250x375 mm Mural Size : 1125x500 mm

Mural Name: BIRDS

Number of Tiles: 6
Tile Size: 250x375 mm
Mural Size: 1125x500 mm
Mural Name: ANIMALS