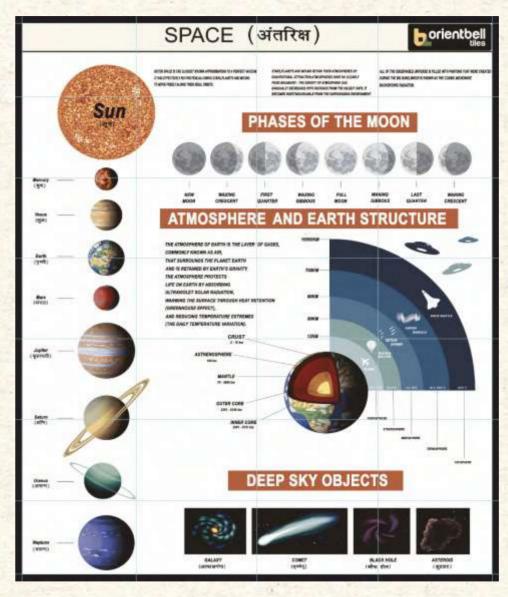

Number of Tiles: 12
Tile Size: 250x375 mm
Mural Size: 1125x1000 mm
Mural Name: SOLAR ECLIPSE

Number of Tiles: 28 Mural Size: 1800x2100 mm

Tile Size: 300x450 mm Mural Name: SPACE

Number of Tiles: 24
Tile Size: 250x375 mm