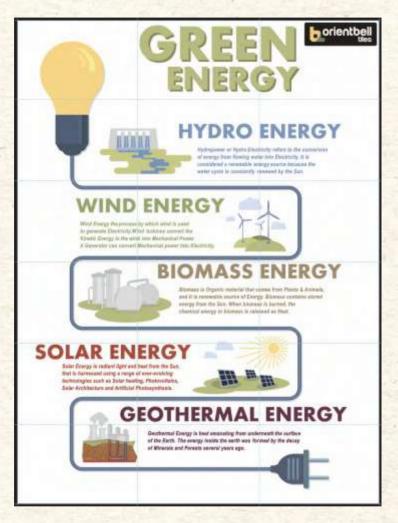

Number of Tiles: 18
Tile Size: 300x450 mm
Mural Size: 1350x1800 mm

Mural Name: GREEN ENERGY

Number of Tiles: 15
Tile Size: 300x450 mm
Mural Size: 1350x1500 mm

Mural Name: SOURCES OF ENERGY

Make your classrooms more interactive and less cluttered by omitting paper charts!