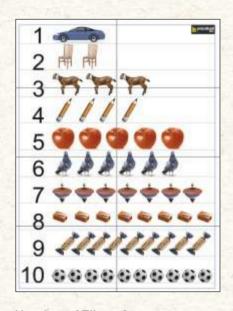

Number of Tiles: 8
Tile Size: 250x375 mm
Mural Size: 750x1000 mm
Mural Name: 1 TO 10

| 1  | स्     | ı  | 10  | 0   | त  | わ      | गि    | नत   | न<br>नी |
|----|--------|----|-----|-----|----|--------|-------|------|---------|
| 1  | 11     | 21 | 31  | 41  | 51 | 61     | 71    | 81   | 91      |
| 2  | 12     | 22 |     |     | 52 |        |       |      |         |
| 3  | 111.00 | 23 | 100 | 100 | 53 | PARKS. | 50 CV | DOM: | 835     |
| 4  | 14     | 24 | 34  | 44  | 54 | 64     | 74    | 84   | 94      |
| 5  | 15     | 25 | 35  | 45  | 55 | 65     | 75    | 85   | 95      |
| 6  | 16     | 26 | 36  | 46  | 56 | 66     | 76    | 86   | 96      |
| 7  | 17     | 27 | 37  | 47  | 57 | 67     | 77    | 87   | 97      |
| 8  | 18     | 28 | 38  | 48  | 58 | 68     | 78    | 88   | 98      |
| 9  | 19     | 29 | 39  | 49  | 59 | 69     | 79    | 89   | 99      |
| 10 | 20     | 30 | 40  | 50  | 60 | 70     | 80    | 90   | 100     |