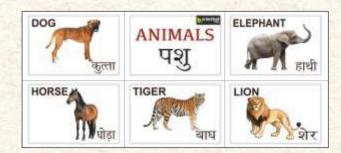

Number of Tiles: 6 Tile Size: 250x375 mm Mural Size: 1125x500 mm Mural Name: FLOWERS

Number of Tiles : 6 Tile Size : 250x375 mm Mural Size : 1125x500 mm

Mural Name: BIRDS

Number of Tiles: 6
Tile Size: 250x375 mm
Mural Size: 1125x500 mm
Mural Name: ANIMALS