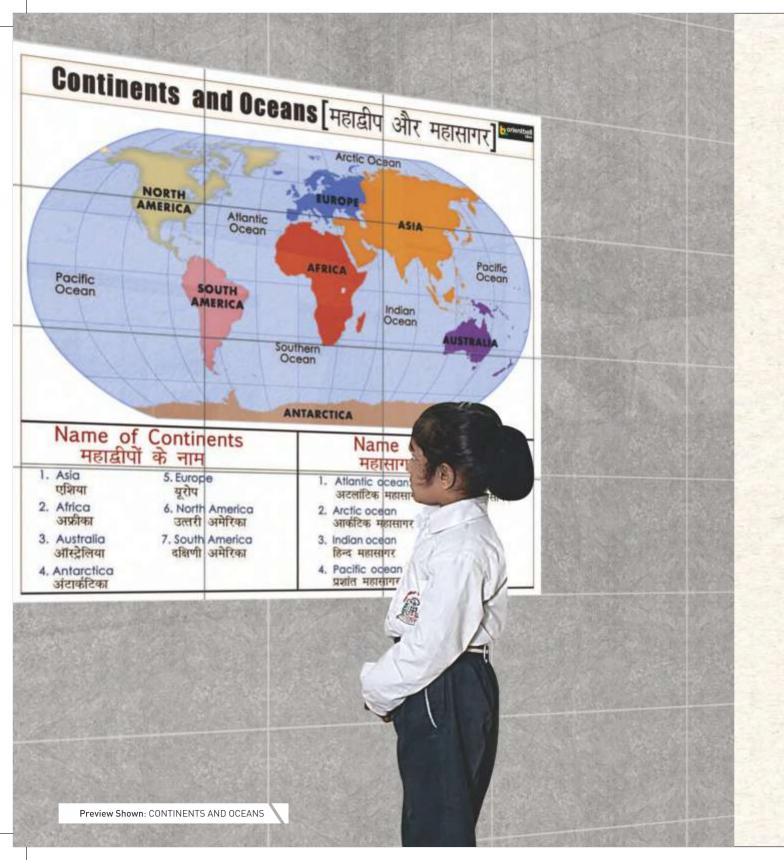

| CONTINENTS AND OCEANS |  |
|-----------------------|--|
| BLACK BOARD           |  |
| WORLD MAP             |  |
| MAP OF INDIA          |  |
| NATIONAL ANTHEM       |  |
| HP BAPU               |  |
| HP BHARAT             |  |
| NATIONAL SYMBOLS      |  |
| ASTRONAUTS            |  |
| SPORTS PERSONALITIES  |  |
| LITERACY              |  |
| SAVE WATER            |  |
| VITANING AND MINEDALO |  |
| BALANCED DIET         |  |
| ENVIRONMENT           |  |
| CLEANLINESS           |  |
| EDUCATION             |  |
| CLEAN INDIA           |  |
| LIMITAL               |  |
| UNITY                 |  |
| SAARE JAHAN           |  |
|                       |  |
|                       |  |

#### A great way to reduce Paper Charts and Plastic

Number of Tiles: 12 Tile Size: 250x375 mm

Mural Size: 1125x1000 mm

Mural Name: CONTINENTS AND OCEANS