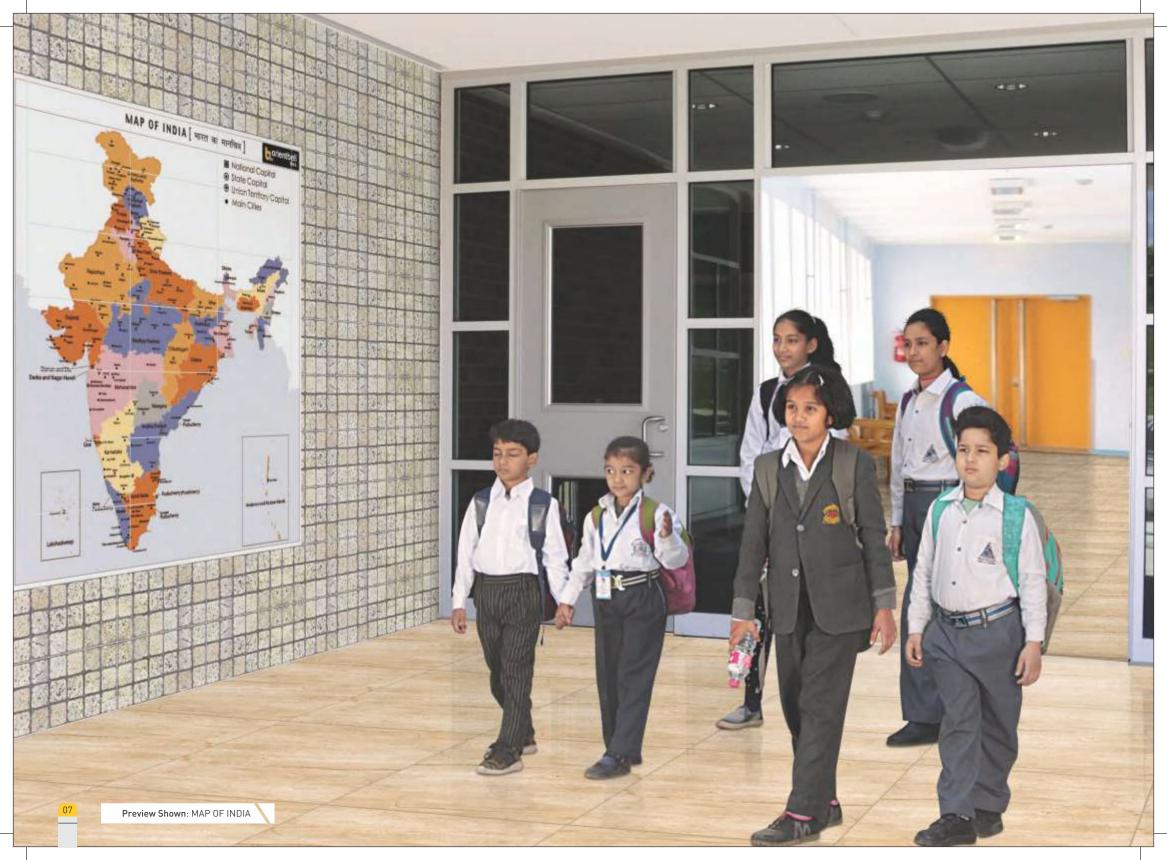

# FOR SCHOOL BUILDINGS

Orient Bell Limited introduces Interactive & Educational School

Tiles, Educational Murals to encourage all-inclusive Learning

for students through Educational Content printed Wall Tiles.

Number of Tiles: 40
Tile Size: 250x375 mm

Mural Size: 2000x1875 mm
Mural Name: MAP OF INDIA