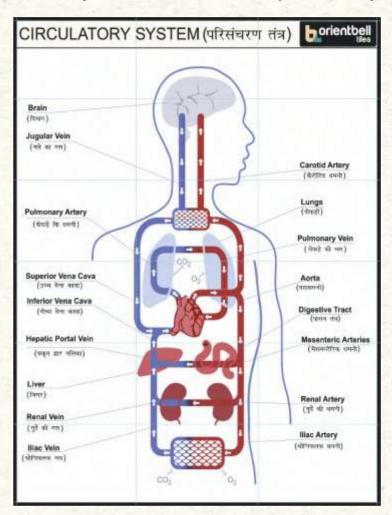

Curious juniors wants to know all!

Inter age interactions for promoting harmony.

Number of Tiles: 18
Tile Size: 300x450 mm
Mural Size: 1350x1800 mm

Mural Name: CIRCULATORY SYSTEM

Number of Tiles: 20 Mural Size: 1800x1500 mm