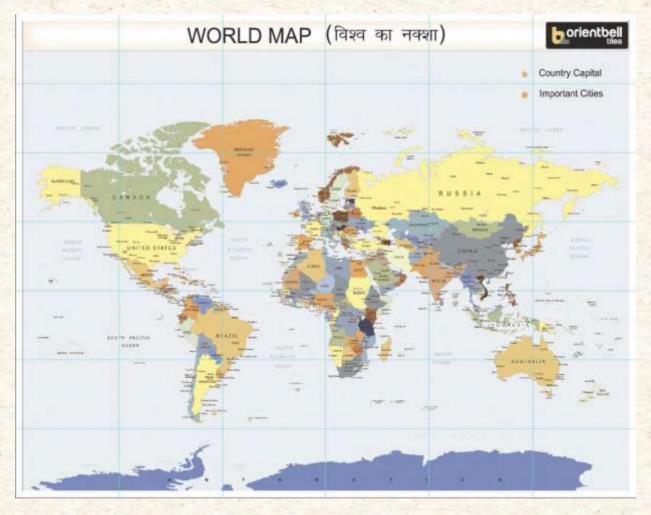

## Blackboard Tiles, designed specially for Schools!

Number of Tiles: 12 Tile Size: 300x600 mm Mural Size: 1800x1200 mm
Mural Name: BLACK BOARD

Number of Tiles: 42 Tile Size: 250x375 mm Mural Size: 1250x1750 mm Mural Name: WORLD MAP