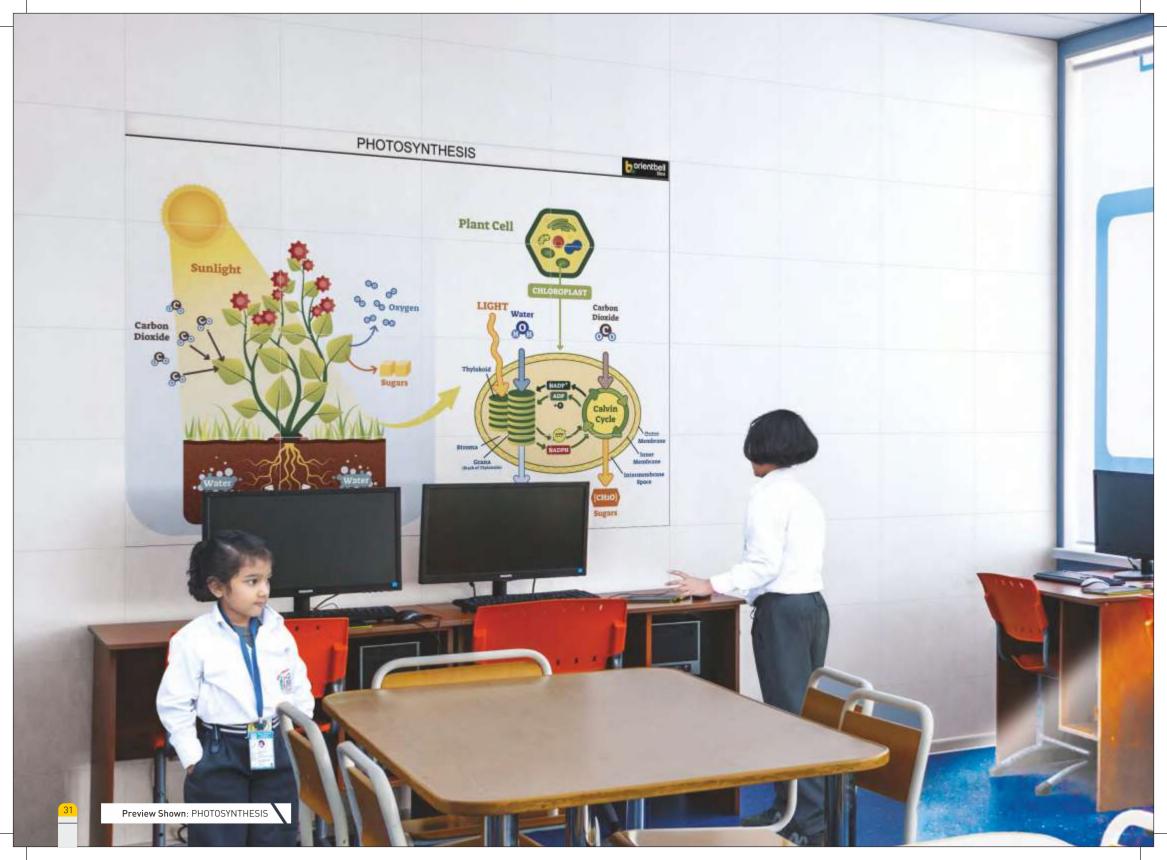

# Subconsious learning is the best way to embed a complicated diagram.

Number of Tiles: 16
Tile Size: 300x450 mm

Mural Name: PHOTOSYNTHE

Mural Name: PHOTOSYNTHESIS

Number of Tiles: 16 Tile Size: 300x450 mm Mural Size: 1800x1200 mm