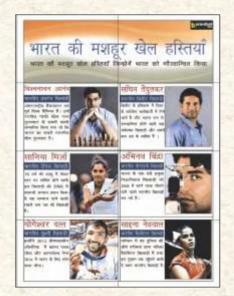

### Every Nation has its own heroes. Know yours!

Number of Tiles: 8
Tile Size: 250x375 mm
Mural Size: 750x1000 mm
Mural Name: ASTRONAUTS

Number of Tiles: 8
Tile Size: 250x375 mm
Mural Size: 750x1000 mm

Mural Name: SPORTS PERSONALITIES