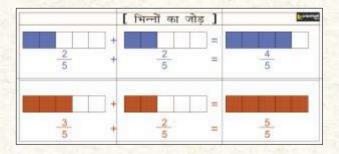

Number of Tiles: 6
Tile Size: 250x375 mm
Mural Size: 1125x500 mm
Mural Name: PLUS MATHS