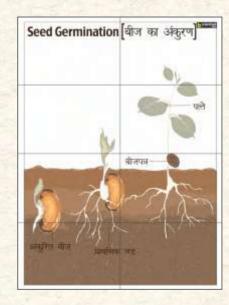

Mural Name: CELL STRUCTURE

Number of Tiles: 24
Tile Size: 300x450 mm

Mural Size: 1800x1800 mm

Mural Name: LAYERS OF SOIL

Number of Tiles: 8
Tile Size: 250x375 mm
Mural Size: 750x1000 mm

Mural Name: SEED GERMINATION