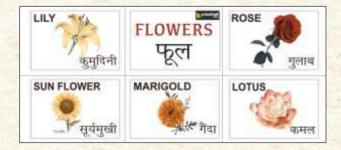

Number of Tiles: 6 Tile Size: 250x375 mm Mural Size: 1125x500 mm Mural Name: FLOWERS

Number of Tiles : 6 Tile Size : 250x375 mm Mural Size : 1125x500 mm

Mural Name: BIRDS

Number of Tiles: 6
Tile Size: 250x375 mm
Mural Size: 1125x500 mm
Mural Name: ANIMALS