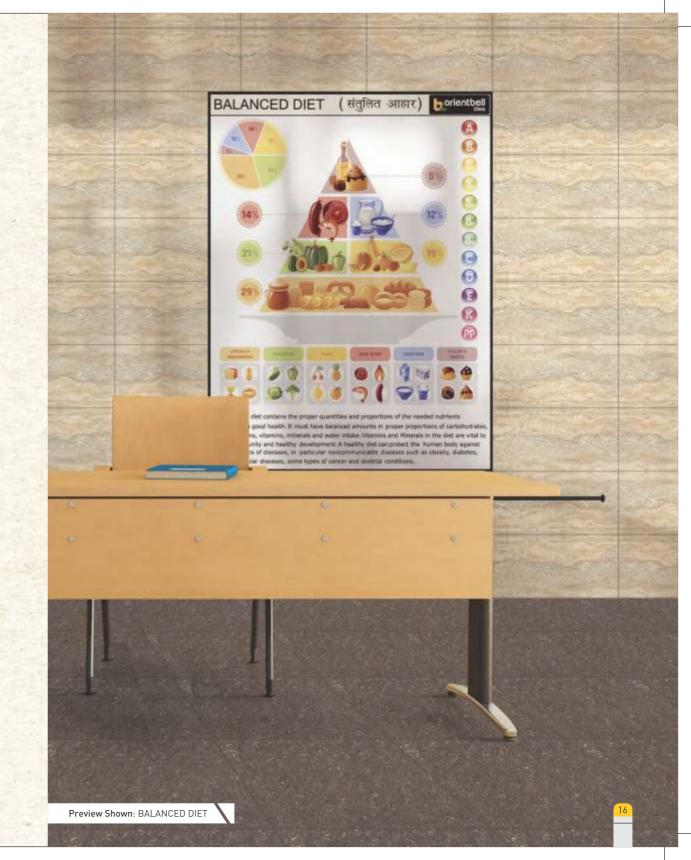

Mural Size: 1350x1500 mm

Mural Name: VITAMINS AND MINERALS

# Knowing what is healthy is the first step of being healthy

Number of Tiles: 18 Tile Size: 300x450 mm

Mural Size: 1350x1800 mm

Mural Name: BALANCED DIET

Number of Tiles: 25
Tile Size: 250x375 mm

Mural Size: 1875x1250 mm