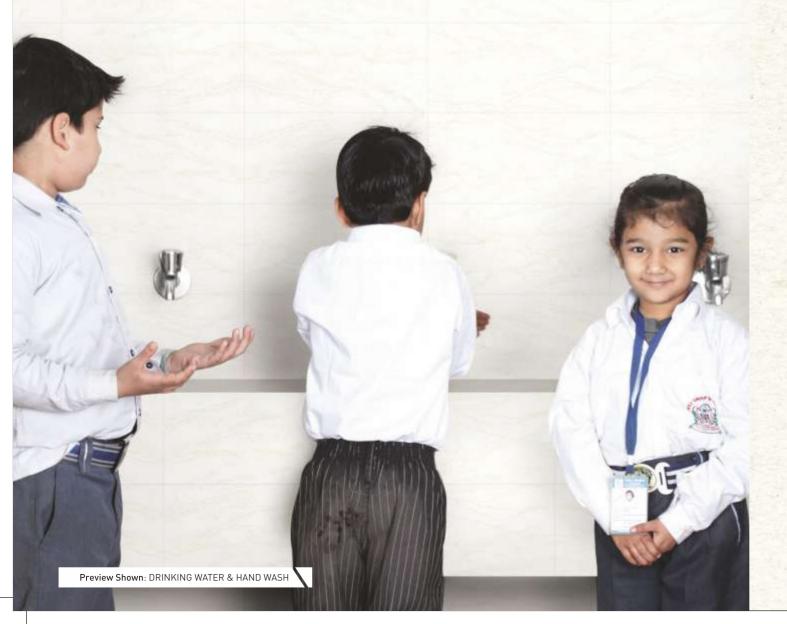

## पीने का पानी

Number of Tiles : 3 Tile Size : 250x375 mm

Mural Size: 1125x250 mm

Mural Name: DRINKING WATER

## हाथ धोने का पानी

Number of Tiles: 3
Tile Size: 250x375 mm
Mural Size: 1125x250 mm
Mural Name: HAND WASH