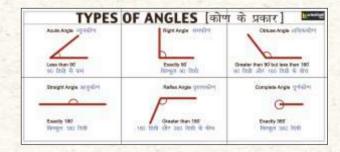

Number of Tiles: 9
Tile Size: 300x450 mm
Mural Size: 900x1350 mm

Mural Name: WEATHER CHART

Number of Tiles: 16
Tile Size: 300x450 mm

Mural Size: 1800x1200 mm
Mural Name: WATER CYCLE

Number of Tiles: 1
Tile Size: 600x1200 mm
Mural Size: 600x1200 mm
Mural Name: ANGLES

Number of Tiles: 6
Tile Size: 250x375 mm
Mural Size: 1125x500 mm
Mural Name: SHAPES

Number of Tiles: 6
Tile Size: 250x375 mm
Mural Size: 1125x500 mm
Mural Name: MINUS MATHS

Number of Tiles: 6 Tile Size: 250x375 mm Mural Size: 1125x500 mm Mural Name: ANGLE