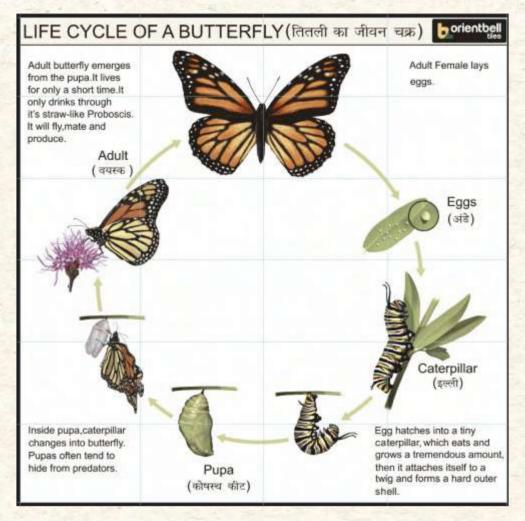

PHOTOSYNTHESIS



Number of Tiles: 16 Tile Size: 300x450 mm Mural Size: 1800x1200 mm

Mural Name: CELL STRUCTURE



Number of Tiles: 24
Tile Size: 300x450 mm

Mural Size: 1800x1800 mm

Mural Name: LAYERS OF SOIL



Number of Tiles: 8
Tile Size: 250x375 mm
Mural Size: 750x1000 mm

Mural Name: SEED GERMINATION





Number of Tiles: 18
Tile Size: 300x450 mm
Mural Size: 1350x1800 mm

Mural Name: GREEN ENERGY



Number of Tiles: 15
Tile Size: 300x450 mm
Mural Size: 1350x1500 mm

Mural Name: SOURCES OF ENERGY







Make your classrooms more interactive and less cluttered by omitting paper charts!

Number of Tiles: 15
Tile Size: 300x450 mm
Mural Size: 1350x1500 mm

Mural Name: ANIMAL BODY PARTS





Number of Tiles: 9
Tile Size: 300x450 mm
Mural Size: 1350x900 mm

Mural Name: MICRO ORGANISMS





Number of Tiles: 24
Tile Size: 300x450 mm

Mural Size: 1800x1800 mm

Mural Name: LIFE CYCLE OF A BUTTERFLY





## Who thought school corridors can also teach students!



Number of Tiles: 8
Tile Size: 250x375 mm
Mural Size: 750x1000 mm

Mural Name: PARTS OF BODY



Number of Tiles: 8
Tile Size: 250x375 mm
Mural Size: 750x1000 mm
Mural Name: ORGANS



Number of Tiles: 8
Tile Size: 250x375 mm
Mural Size: 750x1000 mm

Mural Name: RESPIRATORY SYSTEM



Number of Tiles: 24
Tile Size: 300x450 mm

Mural Size: 1800x1800 mm

Mural Name: NERVOUS SYSTEM





Number of Tiles: 16 Tile Size: 300x450 mm Mural Size: 1800x1200 mm

Mural Name: HUMAN REPRODUCTIVE SYSTEM



Number of Tiles: 12
Tile Size: 300x450 mm

Mural Size: 1350x1200 mm

Mural Name: URINARY SYSTEM







Number of Tiles: 15
Tile Size: