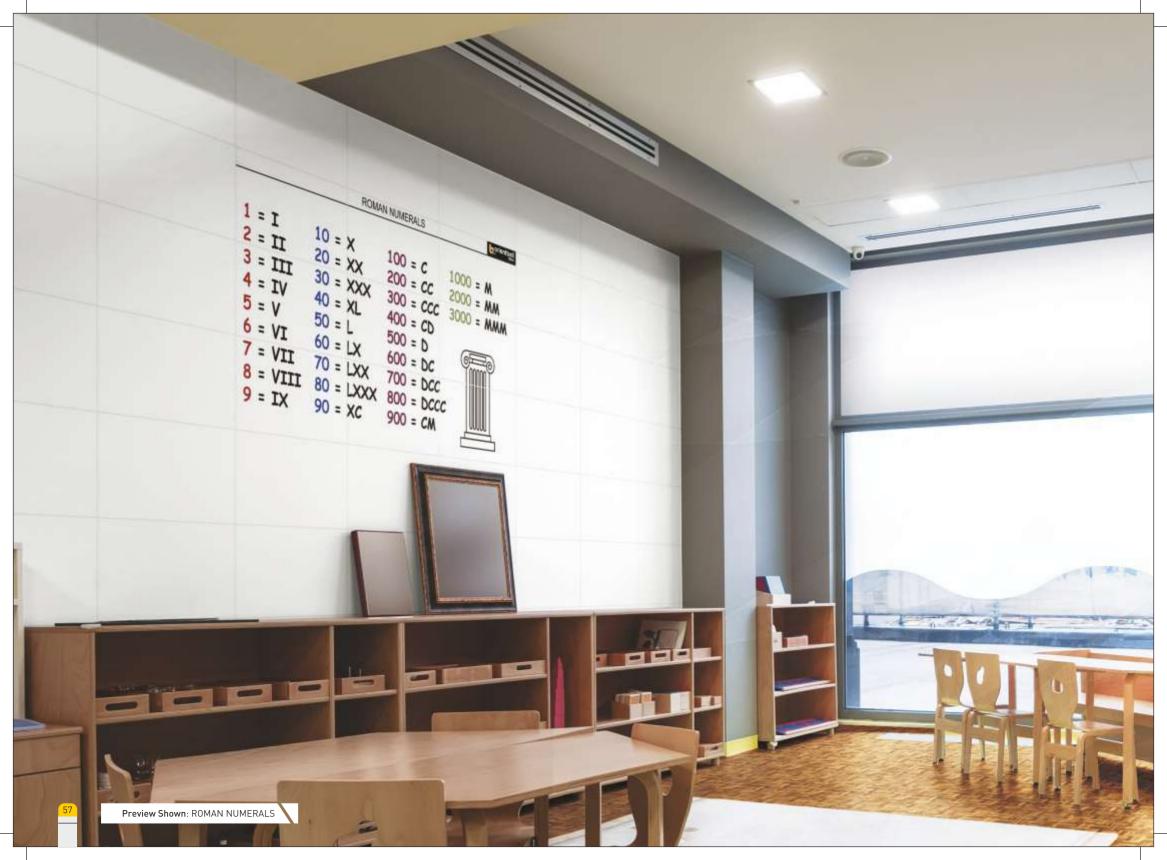

### No more confusions, just simple maths on wall!

Number of Tiles: 9
Tile Size: 300x450 mm
Mural Size: 1350x900 mm

Mural Name: ROMAN NUMERALS

|    | 1  | से | 1  | 0   | तः  | क  | पह  | ग्रह | T   |
|----|----|----|----|-----|-----|----|-----|------|-----|
| 1  | 2  | 3  | 4  | 5   | 6   | 7  | 8   | 0    | 10  |
| 2  | 4  | 6  |    | 10  |     | 7  |     |      |     |
| 3  | 6  |    |    | 100 | 100 | 21 | 100 | 48.3 |     |
| 4  | 8  | 12 | 16 | 20  | 24  | 28 | 32  | 36   | 40  |
| 5  | 10 | 15 | 20 | 25  | 30  | 35 | 40  | 45   | 50  |
| 6  | 12 | 18 | 24 | 30  | 36  | 42 | 48  | 54   | 60  |
| 7  | 14 | 21 | 28 | 35  | 42  | 49 | 56  | 63   | 70  |
| 8  | 16 | 24 | 32 | 40  | 48  | 56 | 64  | 72   | 80  |
| 9  | 18 | 27 | 36 | 45  | 54  | 63 | 72  | 81   | 90  |
| 10 | 20 | 30 | 40 | 50  | 60  | 70 | 80  | 90   | 100 |