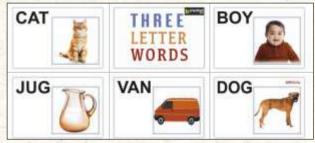

Number of Tiles: 6
Tile Size: 250x375 mm
Mural Size: 1125x500 mm
Mural Name: FRUITS

Number of Tiles: 6 Tile Size: 250x375 mm Mural Size: 1125x500 mm

Mural Name: THREE LETTER WORDS

Number of Tiles: 6
Tile Size: 250x375 mm
Mural Size: 1125x500 mm
Mural Name: VEGETABLES