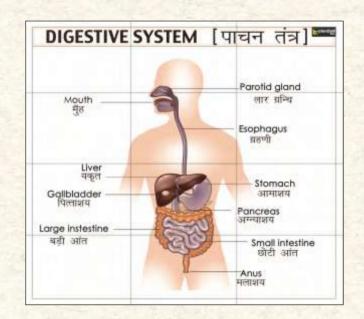

Number of Tiles: 12
Tile Size: 250x375 mm
Mural Size: 1125x1000 mm

Mural Name: DIGESTIVE SYSTEM

Number of Tiles: 24
Tile Size: 300x450 mm

Mural Size: 1800x1800 mm

Mural Name: ANATOMY OF EYE

Number of Tiles: 24