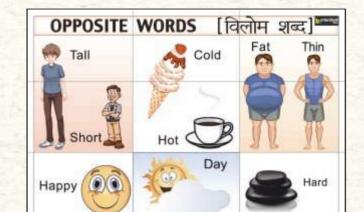

Mural Name: HINDI GENDERS

Number of Tiles: 12
Tile Size: 250x375 mm
Mural Size: 1000x1125 mm

Mural Name: OPPOSITE WORDS

Number of Tiles: 6 Tile Size: 250x375 mm Mural Size: 1125x500 mm

Mural Name: ACTIONS (VERBS)