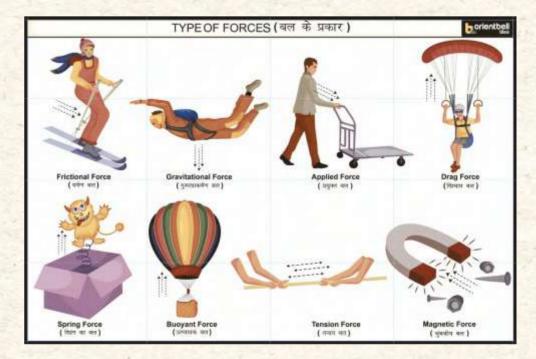

Mural Name: TYPE OF FORCES

Number of Tiles: 6
Tile Size: 300x450 mm
Mural Size: 900x900 mm

Mural Name: KINETIC & POTENTIAL ENERGY

Number of Tiles: 9 Tile Size: 300x450 mm Mural Size: 900x1350 mm

Mural Name: TYPES OF FRICTION