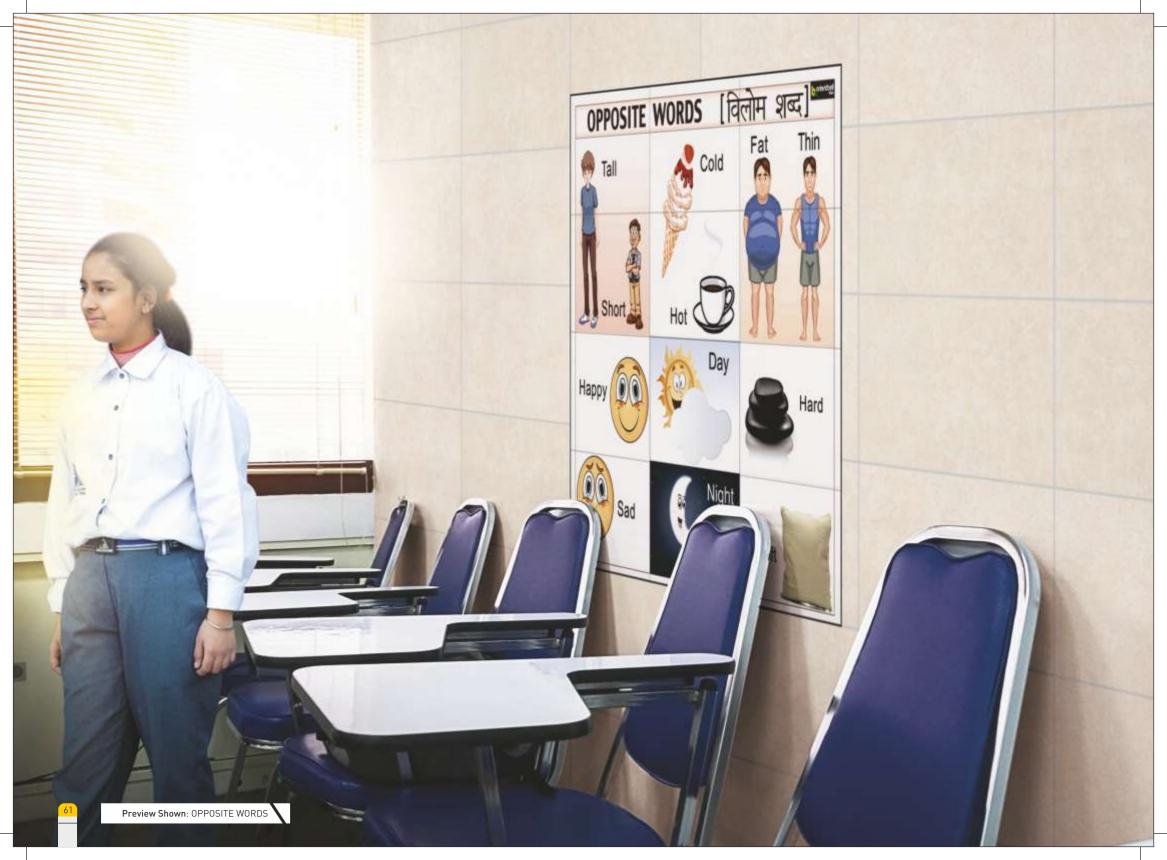

Mural Name: HINDI GENDERS

Number of Tiles: 12
Tile Size: 250x375 mm
Mural Size: 1000x1125 mm

Mural Name: OPPOSITE WORDS

Number of Tiles: 6 Tile Size: 250x375 mm Mural Size: 1125x500 mm

Mural Name: ACTIONS (VERBS)