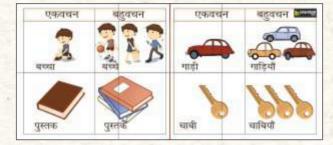

Number of Tiles: 8
Tile Size: 250x375 mm
Mural Size: 750x1000 mm
Mural Name: TENSES

Soft

Number of Tiles: 6 Tile Size: 250x375 mm Mural Size: 1125x500 mm

Mural Name: HINDI SINGULAR & PLURAL

Number of Tiles: 6
Tile Size: 250x375 mm
Mural Size: 1125x500 mm