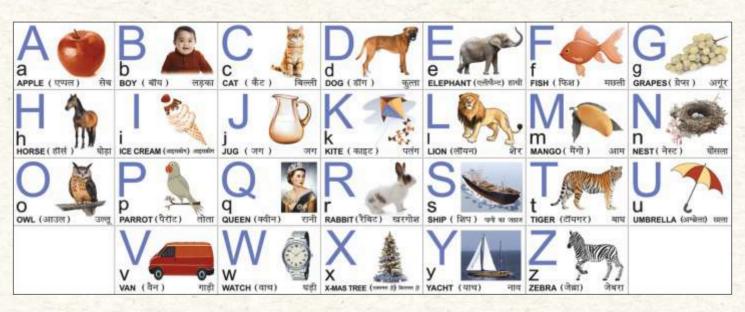

Number of Tiles: 8
Tile Size: 250x375 mm
Mural Size: 1000x750 mm
Mural Name: 1 TO 100

Number of Tiles: 45
Tile Size: 250x375 mm

Mural Size: 1250x3375 mm

Mural Name: HINDI ALPHABETS

Number of Tiles : 26 Mural Size : 1000x2625 mm

Tile Size : 250x375 mm Mural Name: ENGLISH ALPHABETS

Number of Tiles: 12
Tile Size: 250x375 mm
Mural Size: 1125x1000 mm
Mural Name: MONTHS

Who lives down the lane.

Number of Tiles: 12
Tile Size: 250x375 mm
Mural Size: 1125x1000 mm
Mural Name: \*EP SHEEP