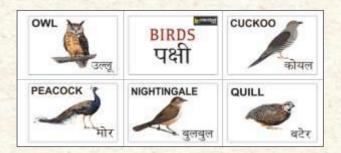

Number of Tiles: 6 Tile Size: 250x375 mm Mural Size: 1125x500 mm Mural Name: FLOWERS

Number of Tiles : 6 Tile Size : 250x375 mm Mural Size : 1125x500 mm

Mural Name: BIRDS

Number of Tiles: 6
Tile Size: 250x375 mm
Mural Size: 1125x500 mm
Mural Name: ANIMALS