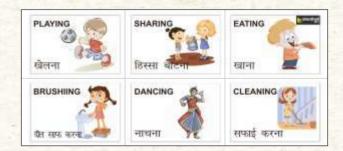

# The classical Language Series.

Language series makes alphabet and spellings an easy-breeze for the new learners. Come, let's learn with fun!

**TENSES OPPOSITE WORDS HINDI SINGULAR & PLURAL HINDI GENDERS ACTIONS (VERBS) TYPES OF NOUN GENDERS DAYS OF WEEK** 