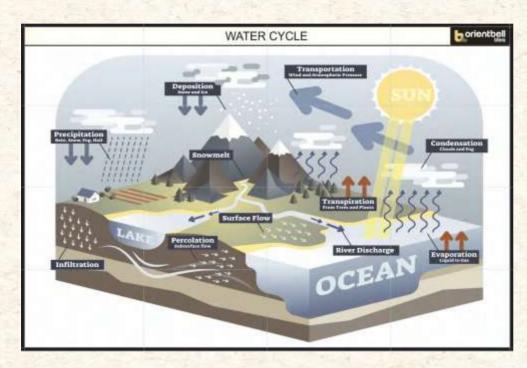

Number of Tiles: 9
Tile Size: 300x450 mm
Mural Size: 900x1350 mm

Mural Name: WEATHER CHART

Number of Tiles: 16
Tile Size: 300x450 mm

Mural Size: 1800x1200 mm
Mural Name: WATER CYCLE

Number of Tiles: 1
Tile Size: 600x1200 mm
Mural Size: 600x1200 mm
Mural Name: ANGLES