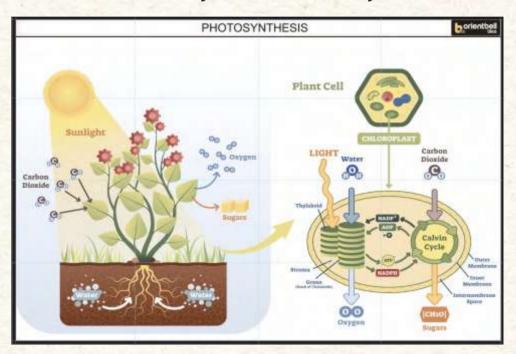

Mural Name: CELL STRUCTURE

Number of Tiles: 24
Tile Size: 300x450 mm

Mural Size: 1800x1800 mm

Mural Name: LAYERS OF SOIL

Number of Tiles: 8
Tile Size: 250x375 mm
Mural Size: 750x1000 mm

Mural Name: SEED GERMINATION