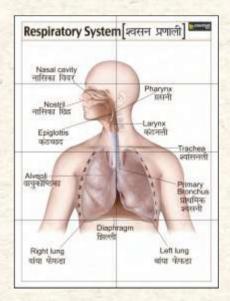

Number of Tiles: 8
Tile Size: 250x375 mm
Mural Size: 750x1000 mm

Mural Name: RESPIRATORY SYSTEM

Number of Tiles: 24
Tile Size: 300x450 mm

Mural Size: 1800x1800 mm

Mural Name: NERVOUS SYSTEM

Number of Tiles: 16 Tile Size: 300x450 mm Mural Size: 1800x1200 mm