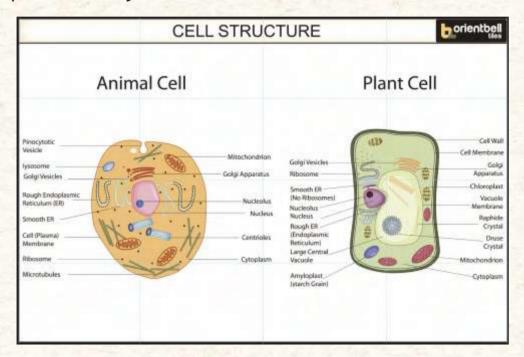

Mural Name: CELL STRUCTURE

Number of Tiles: 24
Tile Size: 300x450 mm

Mural Size: 1800x1800 mm

Mural Name: LAYERS OF SOIL

Number of Tiles: 8
Tile Size: 250x375 mm
Mural Size: 750x1000 mm

Mural Name: SEED GERMINATION