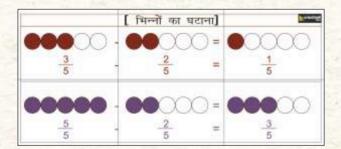

Number of Tiles: 6
Tile Size: 250x375 mm
Mural Size: 1125x500 mm
Mural Name: SHAPES

Number of Tiles: 6
Tile Size: 250x375 mm
Mural Size: 1125x500 mm
Mural Name: MINUS MATHS

Number of Tiles: 6 Tile Size: 250x375 mm Mural Size: 1125x500 mm Mural Name: ANGLE