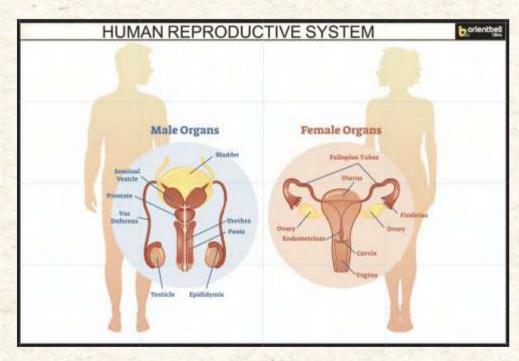

Mural Name: HUMAN REPRODUCTIVE SYSTEM

Number of Tiles: 12
Tile Size: 300x450 mm

Mural Size: 1350x1200 mm

Mural Name: URINARY SYSTEM

Number of Tiles: 15
Tile Size: 300x450 mm
Mural Size: 1350x1500 mm

Mural Name: SKELETON ANATOMY