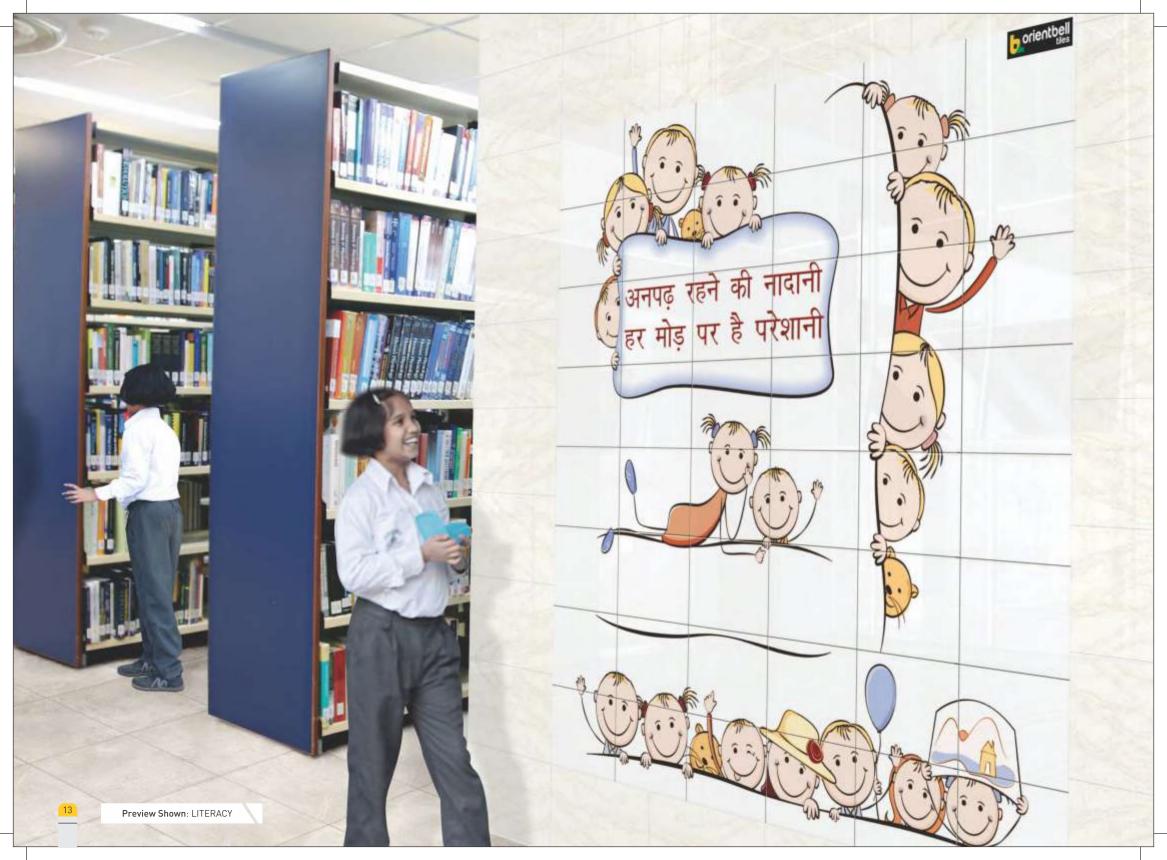

Number of Tiles: 48
Tile Size: 250x375 mm

Mural Size: 2000x2250 mm Mural Name: LITERACY

Number of Tiles: 24
Tile Size: 250x375 mm
Mural Size: 1500x1500 mm
Mural Name: SAVE WATER

Number of Tiles: 15 Tile Size: 300x450 mm

# अनपढ़ रहने की नादानी हर मोड़ पर है परेशानी।

Number of Tiles: 3
Tile Size: 250x375 mm
Mural Size: 1125x250 mm

Mural Name: POWER OF EDUCATION