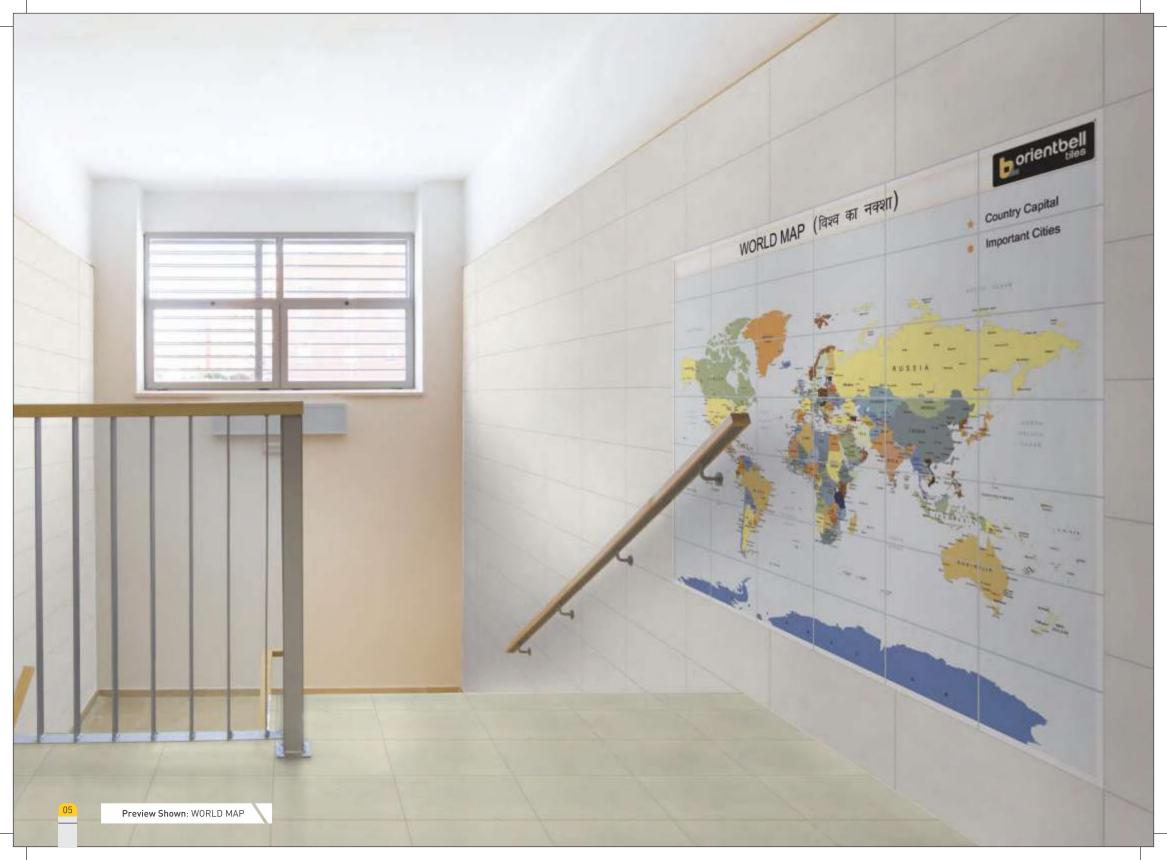

## Blackboard Tiles, designed specially for Schools!

Number of Tiles: 12 Tile Size: 300x600 mm Mural Size: 1800x1200 mm
Mural Name: BLACK BOARD

Number of Tiles: 42 Tile Size: 250x375 mm Mural Size: 1250x1750 mm Mural Name: WORLD MAP