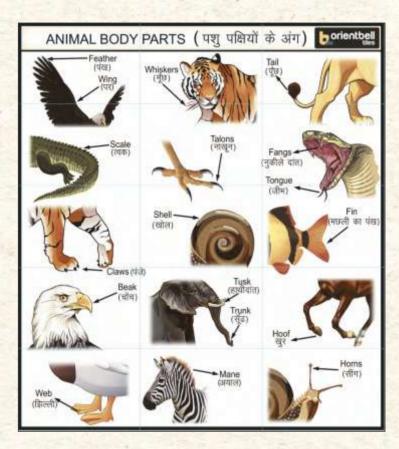

Number of Tiles: 15
Tile Size: 300x450 mm
Mural Size: 1350x1500 mm

Mural Name: ANIMAL BODY PARTS

Number of Tiles: 9
Tile Size: 300x450 mm
Mural Size: 1350x900 mm

Mural Name: MICRO ORGANISMS

Number of Tiles: 24
Tile Size: 300x450 mm