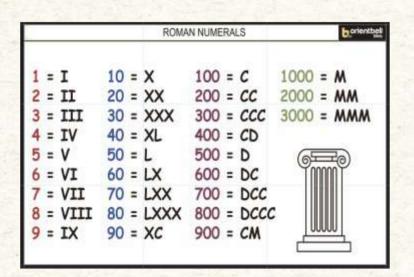

### No more confusions, just simple maths on wall!

Number of Tiles: 9
Tile Size: 300x450 mm
Mural Size: 1350x900 mm

Mural Name: ROMAN NUMERALS

|    | 1  | से | 1  | 0   | तः  | क  | पह  | ग्रह | T   |
|----|----|----|----|-----|-----|----|-----|------|-----|
| 1  | 2  | 3  | 4  | 5   | 6   | 7  | 8   | 0    | 10  |
| 2  | 4  | 6  |    | 10  |     | 7  |     |      |     |
| 3  | 6  |    |    | 100 | 100 | 21 | 100 | 48.3 |     |
| 4  | 8  | 12 | 16 | 20  | 24  | 28 | 32  | 36   | 40  |
| 5  | 10 | 15 | 20 | 25  | 30  | 35 | 40  | 45   | 50  |
| 6  | 12 | 18 | 24 | 30  | 36  | 42 | 48  | 54   | 60  |
| 7  | 14 | 21 | 28 | 35  | 42  | 49 | 56  | 63   | 70  |
| 8  | 16 | 24 | 32 | 40  | 48  | 56 | 64  | 72   | 80  |
| 9  | 18 | 27 | 36 | 45  | 54  | 63 | 72  | 81   | 90  |
| 10 | 20 | 30 | 40 | 50  | 60  | 70 | 80  | 90   | 100 |