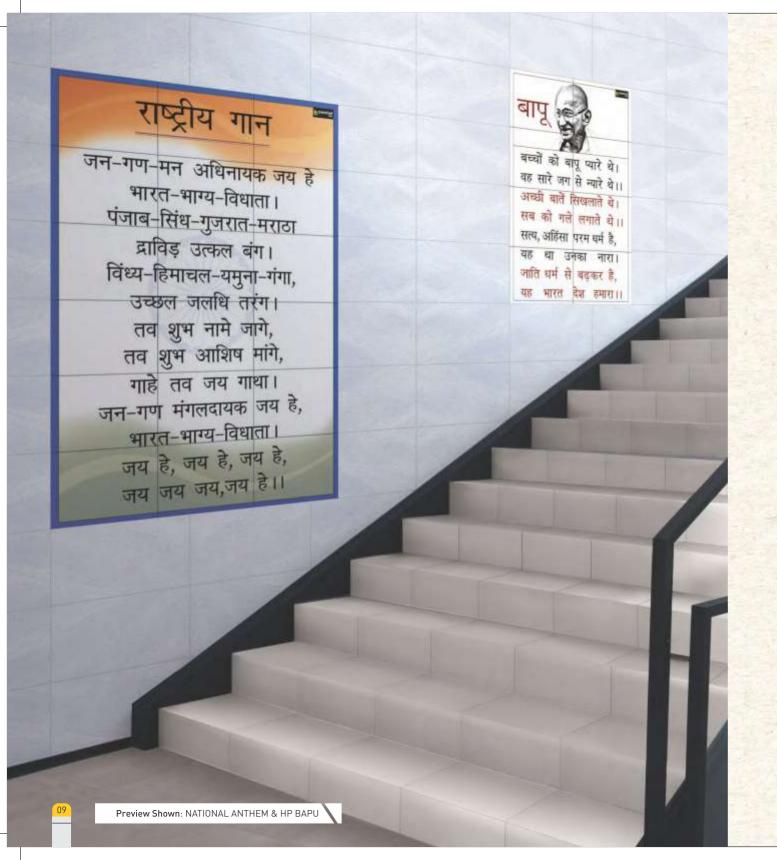

# राष्ट्रीय गान

जन-गण-मन अधिनायक जय हे
भारत-भाग्य-विधाता।
पंजाब-सिंध-गुजरात-मराठा
द्राविड़ उत्कल बंग।
विंध्य-हिमाचल-यमुना-गंगा,
उच्छल जलिध तरंग।
तव शुभ नामे जागे,
तव शुभ आशिष मांगे,
गाहे तव जय गाथा।
जन-गण मंगलदायक जय हे,
भारत-भाग्य-विधाता।
जय हे, जय हे, जय हे,
जय जय जय,जय हे।।

Number of Tiles: 18
Tile Size: 250x375 mm
Mural Size: 1125x1500 mm

Mural Name: NATIONAL ANTHEM

Number of Tiles: 8
Tile Size: 250x375 mm
Mural Size: 750x1000 mm
Mural Name: HP BAPU

Number of Tiles: 8
Tile Size: 250x375 mm
Mural Size: 750x1000 mm
Mural Name: HP BHARAT