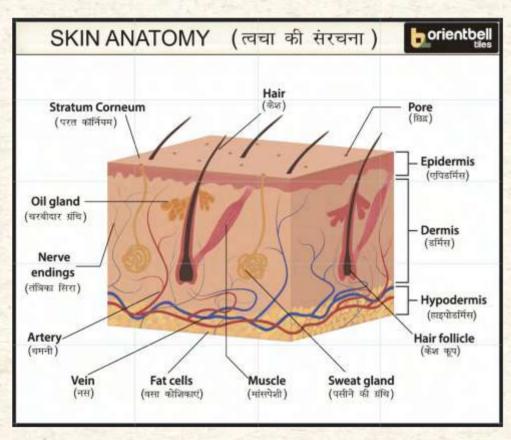

Tile Size: 300x450 mm

Mural Size: 1800x1800 mm

Mural Name: TEETH

Number of Tiles: 20 Tile Size: 300x450 mm Mural Size: 1800x1500 mm

Mural Name: SKIN ANATOMY

Number of Tiles: 15 Tile Size: 300x450 mm Mural Size: 1350x1500 mm