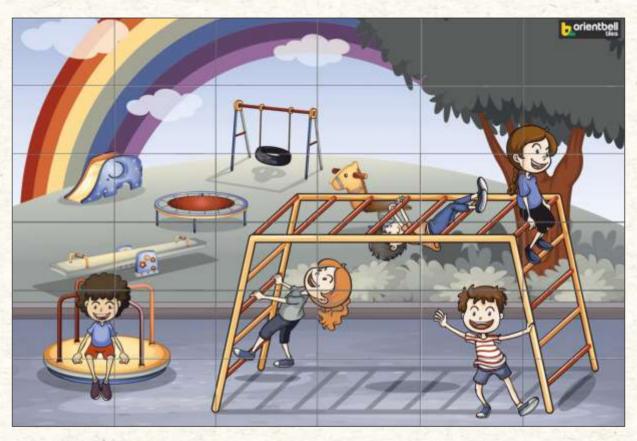

Number of Tiles: 36 Tile Size: 250x375 mm Mural Size: 2250x1500 mm Mural Name: RAINBOW