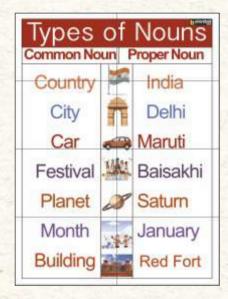

Number of Tiles: 8
Tile Size: 250x375 mm
Mural Size: 750x1000 mm

Mural Name: TYPES OF NOUN

| Manaulies | ders     |
|-----------|----------|
| wascuine  | Feminine |
| Cock      | Hen 🌌    |
| Bull      | Cow      |
| Dog       | Bitch    |
| Prince    | Princess |