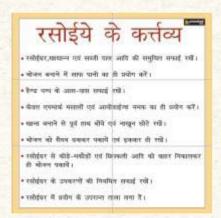

### बाल अधिकार 6-14 वर्ष के सभी बच्चों को पड़ोस के विद्यालयों में निःशुल्क शिक्षा। कक्षा 1-8 तक कैपिटेशन फीस एवं अन्य शुल्क प्रतिबंधित। • 6-14 वर्ष के विद्यालय न गये बच्चों को आय के अनुसार कक्षा में प्रवेश व विशेष शिक्षण का अधिकार। प्रवेश के लिये जन्म/आय प्रमाण पत्र की बाध्यता नहीं एक विद्यालय से दूसरे विद्यालय में स्थानान्तरण का अधिकार,स्थानान्तरण प्रमाण पत्र की बाध्यता नहीं । बच्चे को कक्षा में रोके जाने,विद्यालय से निकाले जाने पर रोक। फक्षा 1-8 तक के सभी बच्चों को गर्म पका-पकाया मध्याहन भोजन। स्वच्छ पेयजल और प्रथंक-प्रथंक शीचालय (बालक-बालिका)। शारीरिक दण्ड व मानसिक प्रताहना पर रोक। अलाभित समूह व दुर्बल वर्ग के बच्चों से भेदभाव पूर्ण/अलगाववादी विशिष्ट आवश्यकता वाले बच्चों के लिये विशेष शिक्षा सहायक सामग्री एवं उपकरण आदि की निःहल्क व्यवस्था है। निःश्रुल्क किताबें एवं यूनीफार्म । प्रशिक्षित अध्यापको द्वास शिक्षण ।