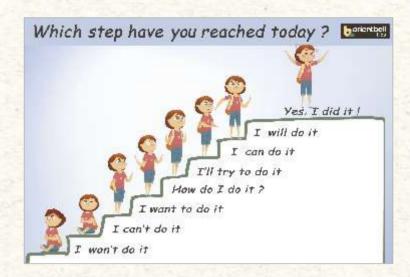

Number of Tiles: 9
Tile Size: 300x450 mm
Mural Size: 1350x900 mm
Mural Name: WILL DO IT

Number of Tiles: 9
Tile Size: 300x450 mm
Mural Size: 1350x900 mm
Mural Name: BRAHMAND

Mural Name: SKILLS FOR TOOLS