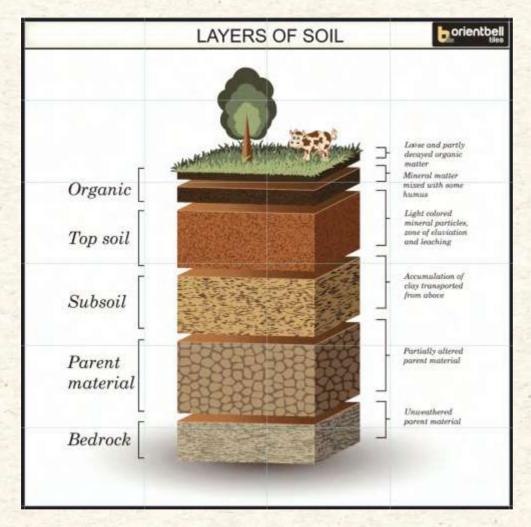

Mural Name: CELL STRUCTURE

Number of Tiles: 24
Tile Size: 300x450 mm

Mural Size: 1800x1800 mm

Mural Name: LAYERS OF SOIL

Number of Tiles: 8
Tile Size: 250x375 mm
Mural Size: 750x1000 mm

Mural Name: SEED GERMINATION