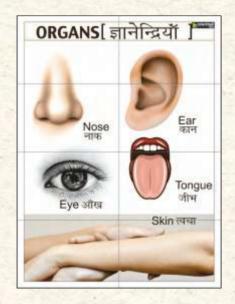

## Who thought school corridors can also teach students!

Number of Tiles: 8
Tile Size: 250x375 mm
Mural Size: 750x1000 mm

Mural Name: PARTS OF BODY

Number of Tiles: 8
Tile Size: 250x375 mm
Mural Size: 750x1000 mm
Mural Name: ORGANS