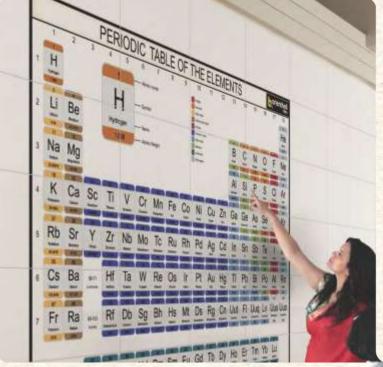

Tile Size: 300x450 mm Mural Name: PERIODIC TABLE

Number of Tiles: 16
Tile Size: 300x450 mm

Mural Size: 1800x1200 mm

Mural Name: MAGNETIC FIELD