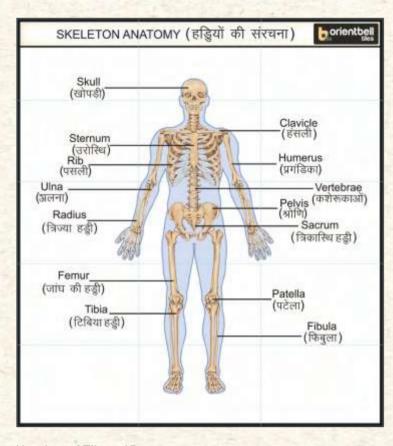

Mural Name: HUMAN REPRODUCTIVE SYSTEM

Number of Tiles: 12
Tile Size: 300x450 mm

Mural Size: 1350x1200 mm

Mural Name: URINARY SYSTEM

Number of Tiles: 15
Tile Size: 300x450 mm
Mural Size: 1350x1500 mm

Mural Name: SKELETON ANATOMY